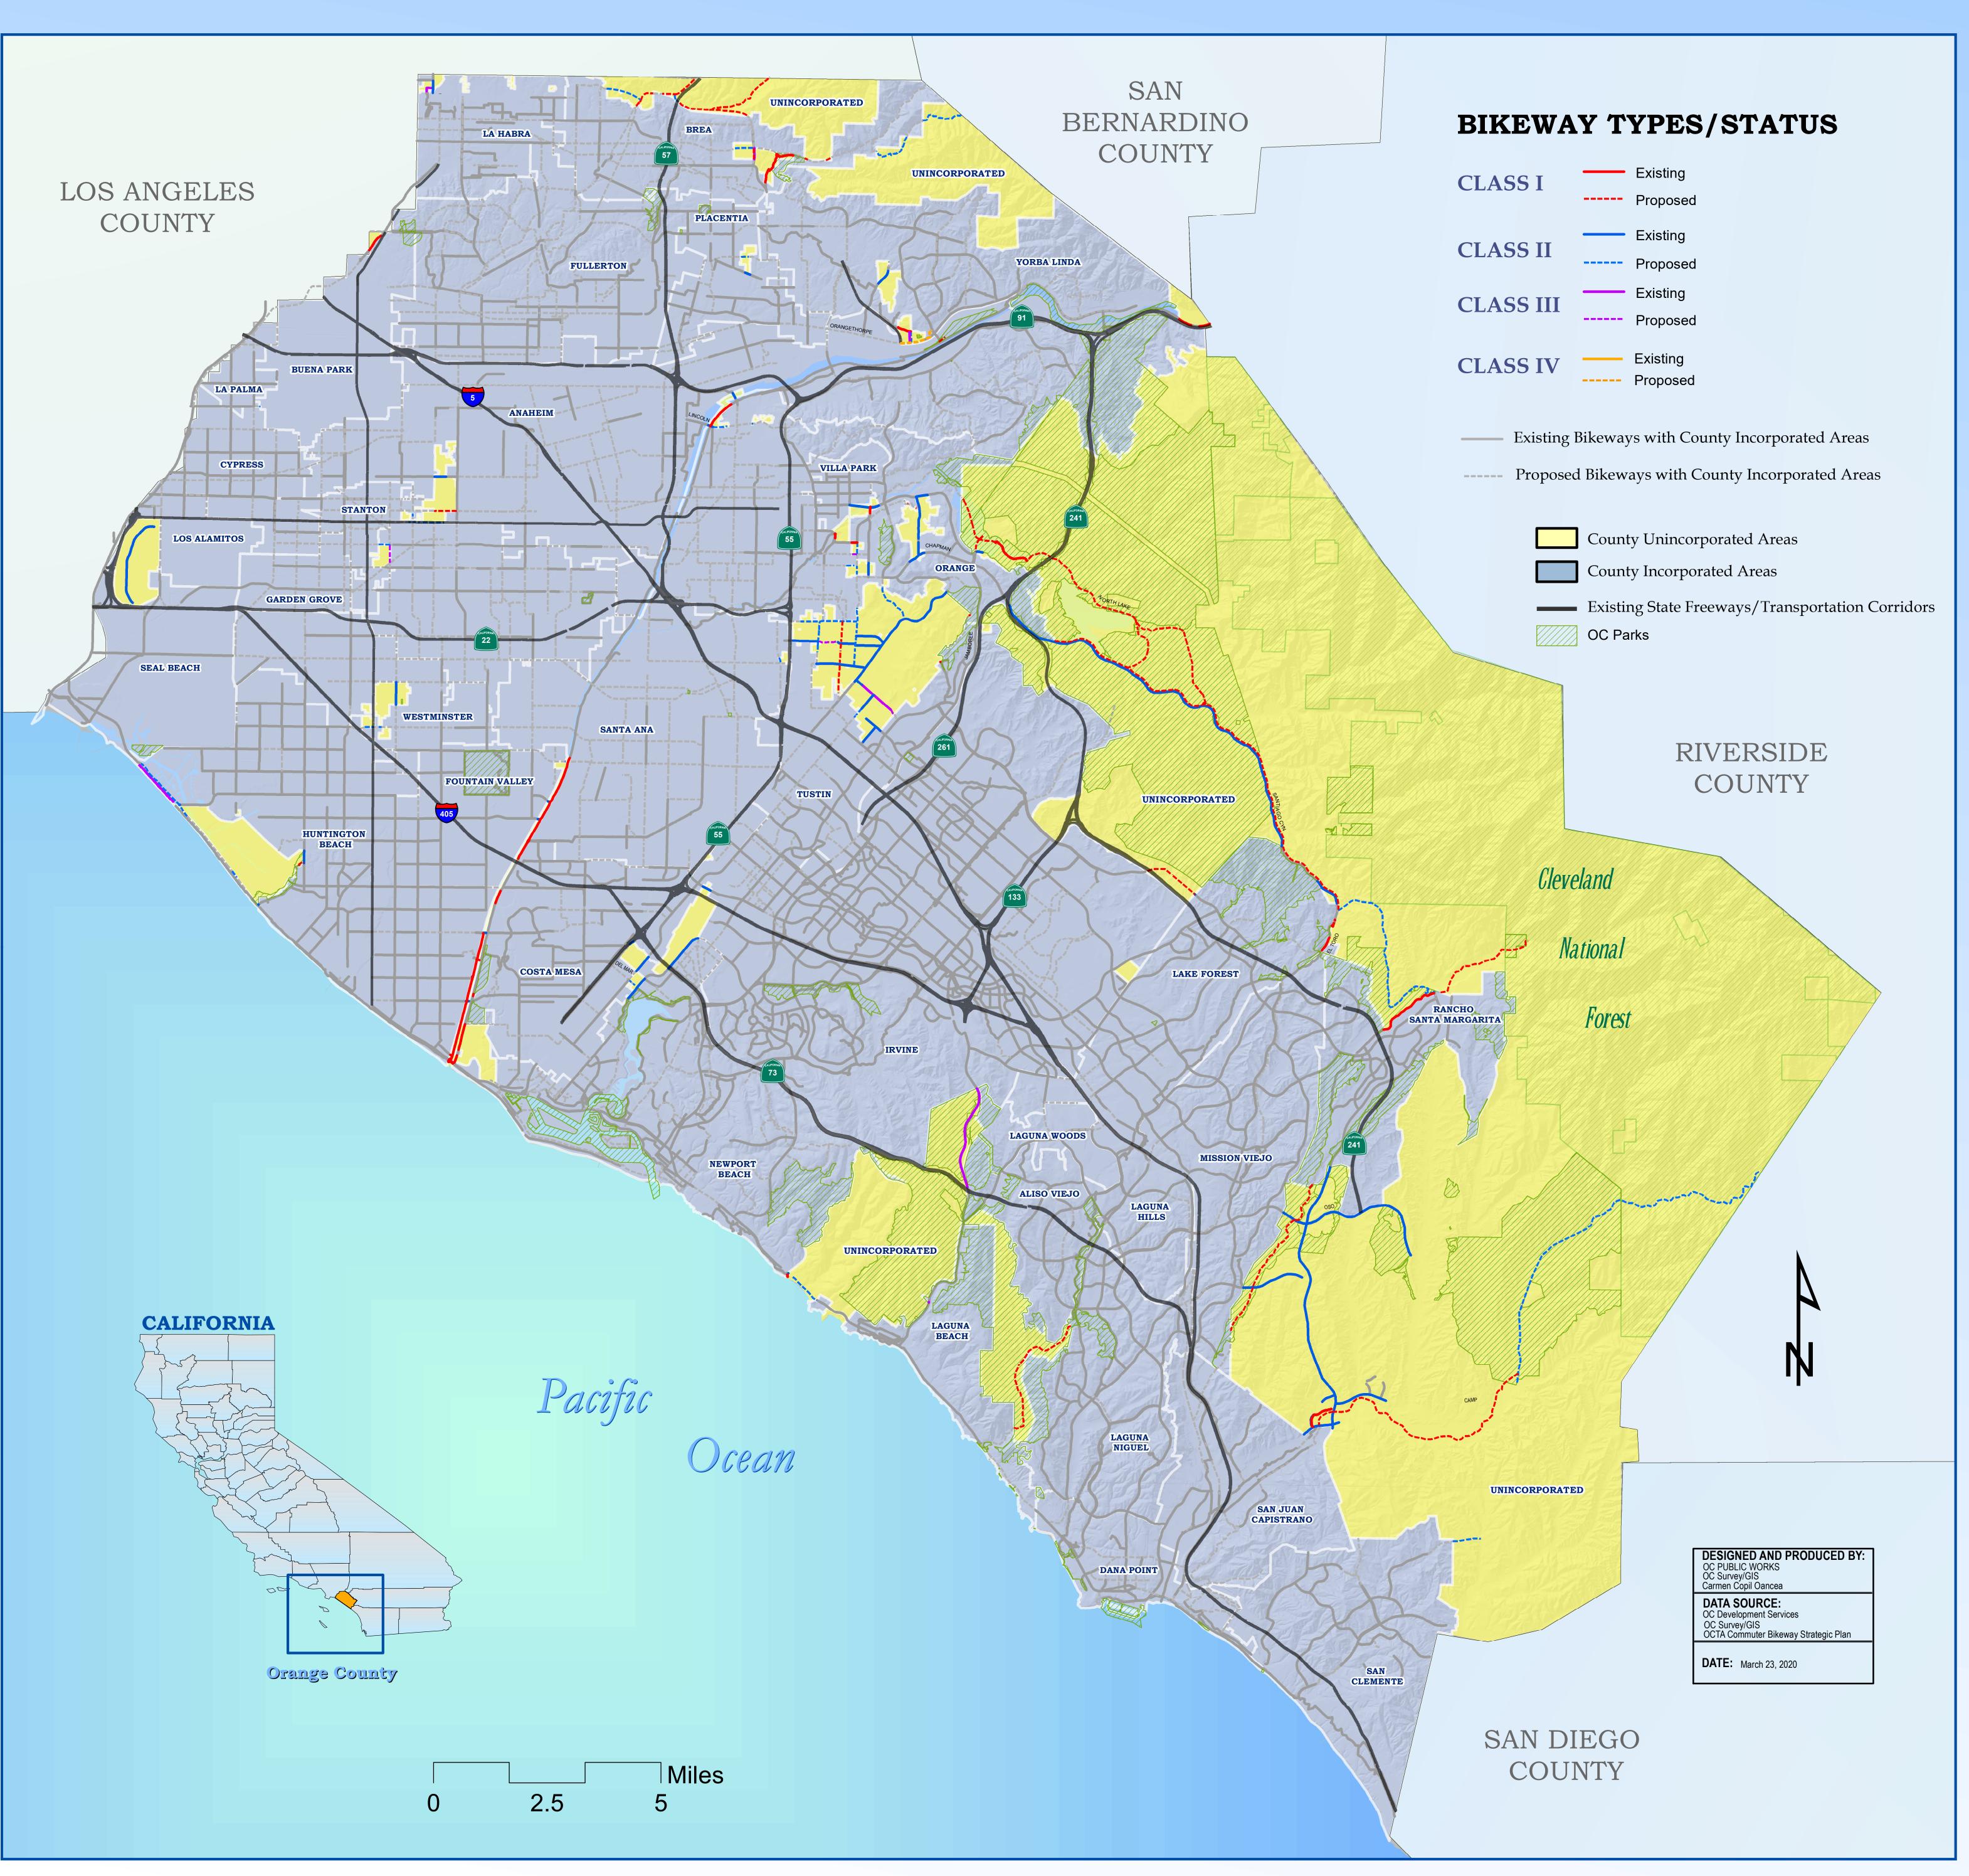

## BIKEWAY PLAN

County of Orange, California

## **BIKEWAY TYPES**

**CLASS I:** 

Off-street paved bike paths

**CLASS II:** 

On-street striped and signed bicycle lanes

**CLASS III:** 

On-street shared-lane signed bicycle routes

**CLASS IV:** 

Cycle track, an on-street and separated bikeway