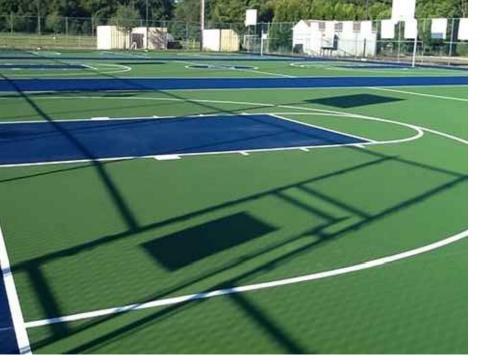

# PACIFIC DRIVE PARK

BASKETBALL (HALF COURT)

SHADE STRUCTURE

PROPOSED PLAYGROUND EQUIPMENT

NOTE:

BENCH

### LEGEND

 $\left(\begin{array}{c}1\end{array}\right)$ 

(24)

DESCRIPTION NEW BASKETBALL HALF COURT (50`W X 42`L) W/ NEW WALK SYSTEM NEW EXERCISE STATIONS ON PERVIOUS PAVEMENT SURFACING PROPOSED PLAYGROUND EQUIPMENT (5 TO 12 YEARS) PROPOSED PLAYGROUND EQUIPMENT (2 TO 5 YEARS) NEW SWINGS ENGINEERED FIBER MULCH SURFACING NEW SHADE STRUCTURE NEW BENCHES NEW WALK CONNECTION NEW PLANTER/BENCH MOUNDED TURF NEW BUFFER LANDSCAPE PROPOSED TREE MEADOW GRASS TUBULAR STEE 4FT FENCING RENOVATE RESTROOM EXISTING PARK SIDEWALK - PROTECT IN PLACE EXISTING TREES - PROTECT IN PLACE OPEN TURF PLAY AREA - PROTECT IN PLACE EXISTING POWER POLE (SCE) EXISTING GUY WIRE (SCE) RE-LOCATE EXISTING GUY WIRE, CURRENTLY IN CONFLICT WITH PROPOSED SIDEWALK, 4 FEET TO THE WEST (TOWARDS POWER POLE) PRELIMINARY LOCATION(S) OF NEW LED PEDESTRIAN LIGHT STANDARD TO MATCH EXISTING POLES RETROFIT EXISTING LIGHT STANDARD WITH LED FIXTURE