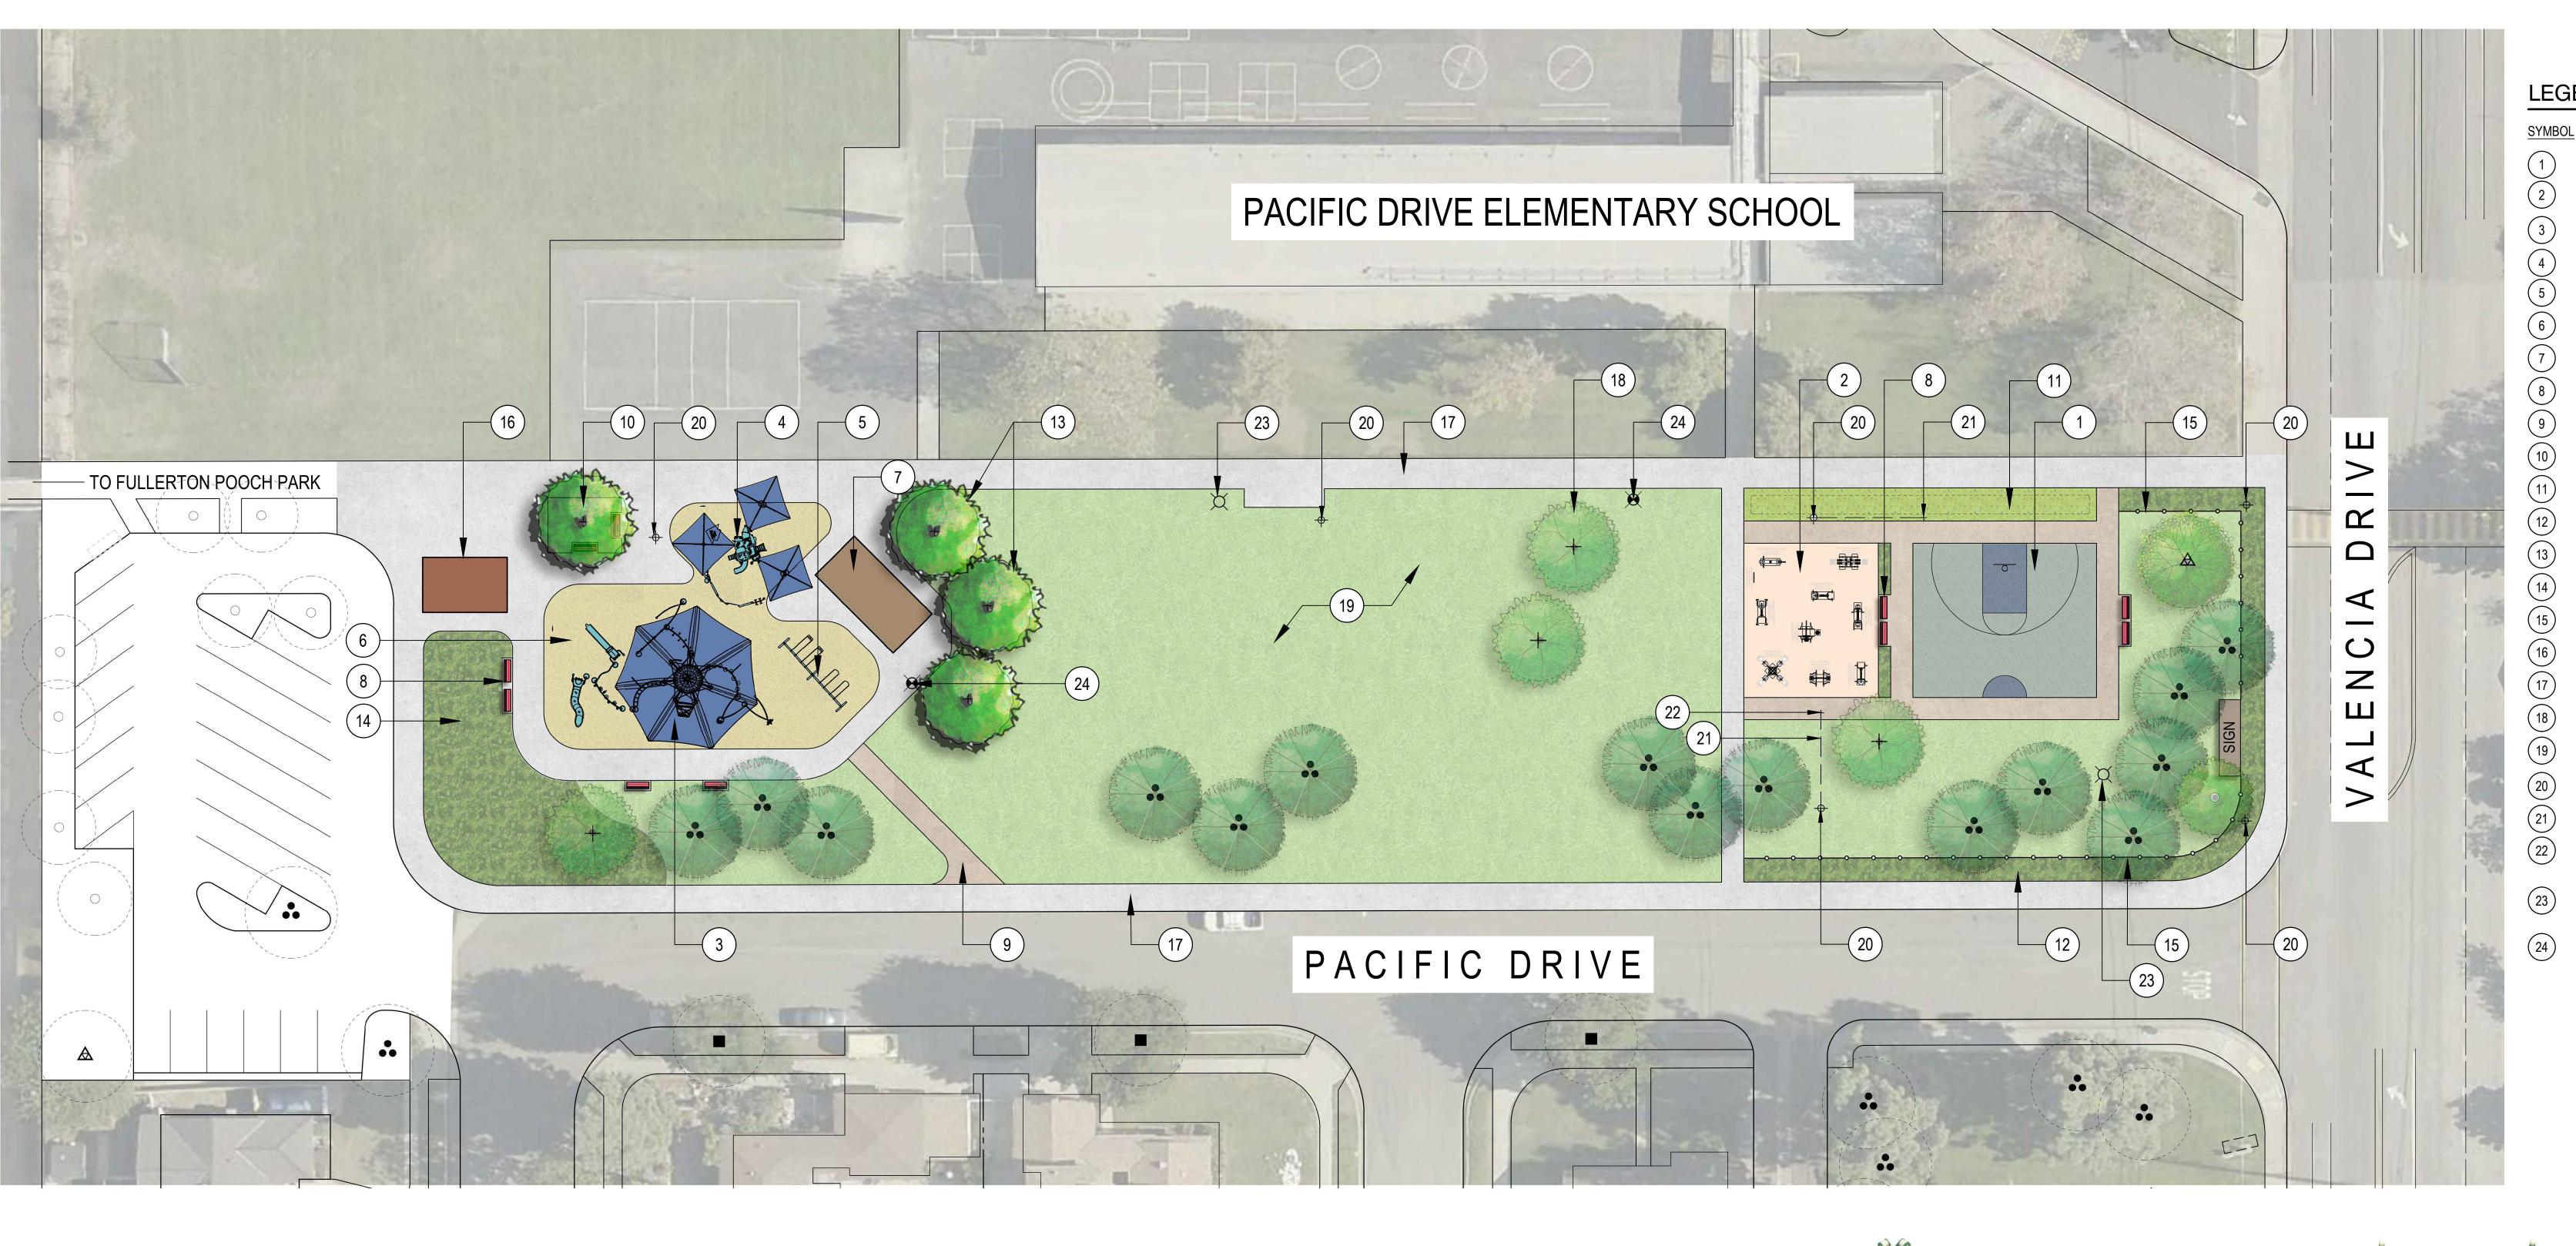

# PACIFIC DRIVE PARK

BASKETBALL (HALF COURT)

SHADE STRUCTURE

PROPOSED PLAYGROUND EQUIPMENT

NOTE:

BENCH

### LEGEND

 $\left(\begin{array}{c}1\end{array}\right)$ 

(24)

DESCRIPTION NEW BASKETBALL HALF COURT (50`W X 42`L) W/ NEW WALK SYSTEM NEW EXERCISE STATIONS ON PERVIOUS PAVEMENT SURFACING PROPOSED PLAYGROUND EQUIPMENT (5 TO 12 YEARS) PROPOSED PLAYGROUND EQUIPMENT (2 TO 5 YEARS) NEW SWINGS ENGINEERED FIBER MULCH SURFACING NEW SHADE STRUCTURE NEW BENCHES NEW WALK CONNECTION NEW PLANTER/BENCH MOUNDED TURF NEW BUFFER LANDSCAPE PROPOSED TREE MEADOW GRASS TUBULAR STEE 4FT FENCING RENOVATE RESTROOM EXISTING PARK SIDEWALK - PROTECT IN PLACE EXISTING TREES - PROTECT IN PLACE OPEN TURF PLAY AREA - PROTECT IN PLACE EXISTING POWER POLE (SCE) EXISTING GUY WIRE (SCE) RE-LOCATE EXISTING GUY WIRE, CURRENTLY IN CONFLICT WITH PROPOSED SIDEWALK, 4 FEET TO THE WEST (TOWARDS POWER POLE) PRELIMINARY LOCATION(S) OF NEW LED PEDESTRIAN LIGHT STANDARD TO MATCH EXISTING POLES RETROFIT EXISTING LIGHT STANDARD WITH LED FIXTURE

#### CONCEPTUAL DESIGN BASED ON NON-SURVEYED AERIAL MAPPING.