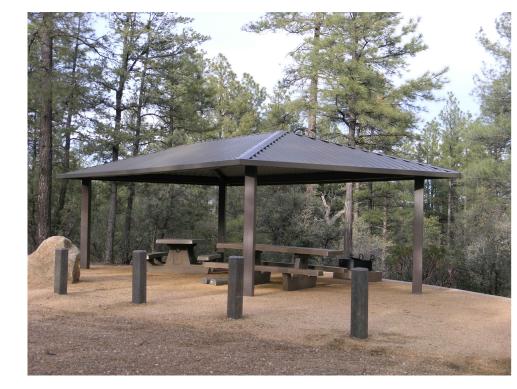

### LEGEND

 $\left(\begin{array}{c}1\end{array}\right)$ 

(24)

DESCRIPTION NEW BASKETBALL HALF COURT (50`W X 42`L) W/ NEW WALK SYSTEM NEW EXERCISE STATIONS ON PERVIOUS PAVEMENT SURFACING PROPOSED PLAYGROUND EQUIPMENT (5 TO 12 YEARS) PROPOSED PLAYGROUND EQUIPMENT (2 TO 5 YEARS) NEW SWINGS ENGINEERED FIBER MULCH SURFACING NEW SHADE STRUCTURE NEW BENCHES NEW WALK CONNECTION NEW PLANTER/BENCH MOUNDED TURF NEW BUFFER LANDSCAPE PROPOSED TREE MEADOW GRASS TUBULAR STEE 4FT FENCING RENOVATE RESTROOM EXISTING PARK SIDEWALK - PROTECT IN PLACE EXISTING TREES - PROTECT IN PLACE OPEN TURF PLAY AREA - PROTECT IN PLACE EXISTING POWER POLE (SCE) EXISTING GUY WIRE (SCE) RE-LOCATE EXISTING GUY WIRE, CURRENTLY IN CONFLICT WITH PROPOSED SIDEWALK, 4 FEET TO THE WEST (TOWARDS POWER POLE) PRELIMINARY LOCATION(S) OF NEW LED PEDESTRIAN LIGHT STANDARD TO MATCH EXISTING POLES RETROFIT EXISTING LIGHT STANDARD WITH LED FIXTURE