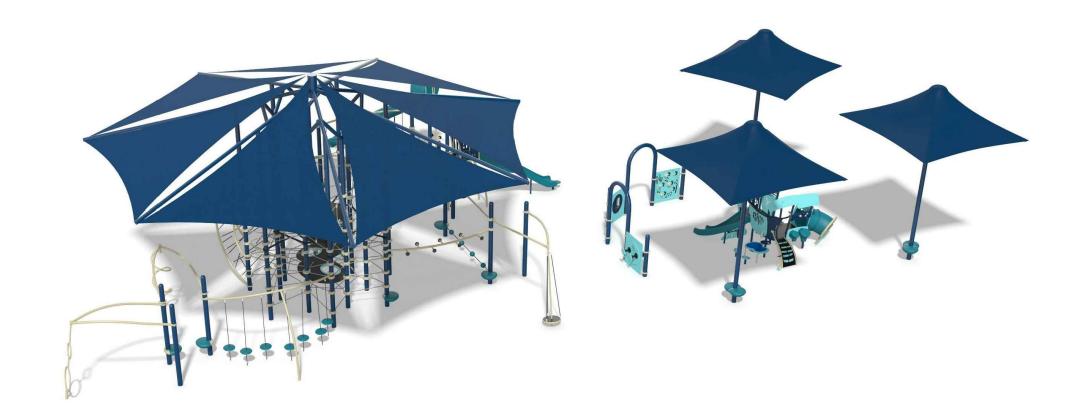

# PACIFIC DRIVE PARK

BASKETBALL (HALF COURT)

SHADE STRUCTURE

PROPOSED PLAYGROUND EQUIPMENT

NOTE:

BENCH

### LEGEND

 $\left(\begin{array}{c}1\end{array}\right)$ 

(24)

DESCRIPTION NEW BASKETBALL HALF COURT (50`W X 42`L) W/ NEW WALK SYSTEM NEW EXERCISE STATIONS ON PERVIOUS PAVEMENT SURFACING PROPOSED PLAYGROUND EQUIPMENT (5 TO 12 YEARS) PROPOSED PLAYGROUND EQUIPMENT (2 TO 5 YEARS) NEW SWINGS ENGINEERED FIBER MULCH SURFACING NEW SHADE STRUCTURE NEW BENCHES NEW WALK CONNECTION NEW PLANTER/BENCH MOUNDED TURF NEW BUFFER LANDSCAPE PROPOSED TREE MEADOW GRASS TUBULAR STEE 4FT FENCING RENOVATE RESTROOM EXISTING PARK SIDEWALK - PROTECT IN PLACE EXISTING TREES - PROTECT IN PLACE OPEN TURF PLAY AREA - PROTECT IN PLACE EXISTING POWER POLE (SCE) EXISTING GUY WIRE (SCE) RE-LOCATE EXISTING GUY WIRE, CURRENTLY IN CONFLICT WITH PROPOSED SIDEWALK, 4 FEET TO THE WEST (TOWARDS POWER POLE) PRELIMINARY LOCATION(S) OF NEW LED PEDESTRIAN LIGHT STANDARD TO MATCH EXISTING POLES RETROFIT EXISTING LIGHT STANDARD WITH LED FIXTURE