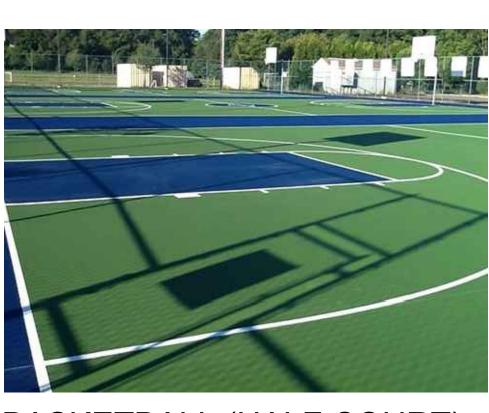

# PACIFIC DRIVE PARK

BASKETBALL (HALF COURT)

SHADE STRUCTURE

PROPOSED PLAYGROUND EQUIPMENT

NOTE:

BENCH

### LEGEND

 $\left(\begin{array}{c}1\end{array}\right)$ 

(24)

DESCRIPTION NEW BASKETBALL HALF COURT (50`W X 42`L) W/ NEW WALK SYSTEM NEW EXERCISE STATIONS ON PERVIOUS PAVEMENT SURFACING PROPOSED PLAYGROUND EQUIPMENT (5 TO 12 YEARS) PROPOSED PLAYGROUND EQUIPMENT (2 TO 5 YEARS) NEW SWINGS ENGINEERED FIBER MULCH SURFACING NEW SHADE STRUCTURE NEW BENCHES NEW WALK CONNECTION NEW PLANTER/BENCH MOUNDED TURF NEW BUFFER LANDSCAPE PROPOSED TREE MEADOW GRASS TUBULAR STEE 4FT FENCING RENOVATE RESTROOM EXISTING PARK SIDEWALK - PROTECT IN PLACE EXISTING TREES - PROTECT IN PLACE OPEN TURF PLAY AREA - PROTECT IN PLACE EXISTING POWER POLE (SCE) EXISTING GUY WIRE (SCE) RE-LOCATE EXISTING GUY WIRE, CURRENTLY IN CONFLICT WITH PROPOSED SIDEWALK, 4 FEET TO THE WEST (TOWARDS POWER POLE) PRELIMINARY LOCATION(S) OF NEW LED PEDESTRIAN LIGHT STANDARD TO MATCH EXISTING POLES RETROFIT EXISTING LIGHT STANDARD WITH LED FIXTURE