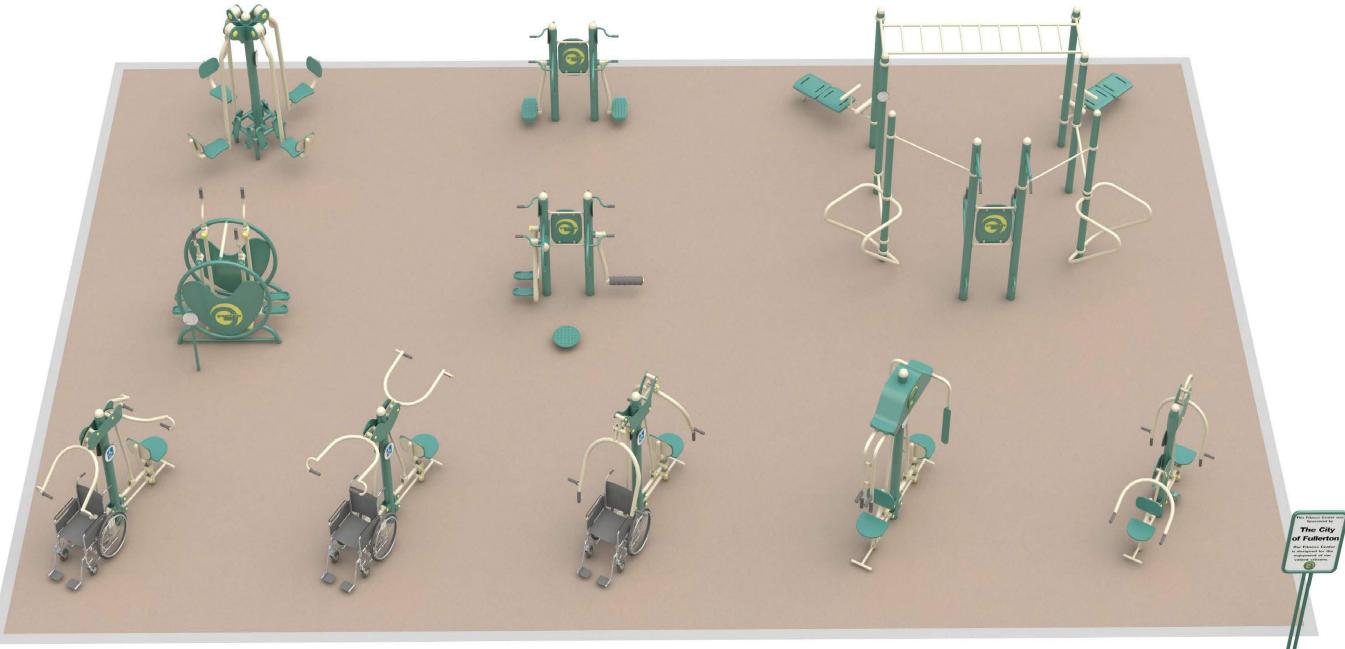

### CONSOLIDATED EXERCISE EQUIPMENT STATIONS

### LEGEND

 $\left(\begin{array}{c}1\end{array}\right)$ 

(24)

DESCRIPTION NEW BASKETBALL HALF COURT (50`W X 42`L) W/ NEW WALK SYSTEM NEW EXERCISE STATIONS ON PERVIOUS PAVEMENT SURFACING PROPOSED PLAYGROUND EQUIPMENT (5 TO 12 YEARS) PROPOSED PLAYGROUND EQUIPMENT (2 TO 5 YEARS) NEW SWINGS ENGINEERED FIBER MULCH SURFACING NEW SHADE STRUCTURE NEW BENCHES NEW WALK CONNECTION NEW PLANTER/BENCH MOUNDED TURF NEW BUFFER LANDSCAPE PROPOSED TREE MEADOW GRASS TUBULAR STEE 4FT FENCING RENOVATE RESTROOM EXISTING PARK SIDEWALK - PROTECT IN PLACE EXISTING TREES - PROTECT IN PLACE OPEN TURF PLAY AREA - PROTECT IN PLACE EXISTING POWER POLE (SCE) EXISTING GUY WIRE (SCE) RE-LOCATE EXISTING GUY WIRE, CURRENTLY IN CONFLICT WITH PROPOSED SIDEWALK, 4 FEET TO THE WEST (TOWARDS POWER POLE) PRELIMINARY LOCATION(S) OF NEW LED PEDESTRIAN LIGHT STANDARD TO MATCH EXISTING POLES RETROFIT EXISTING LIGHT STANDARD WITH LED FIXTURE