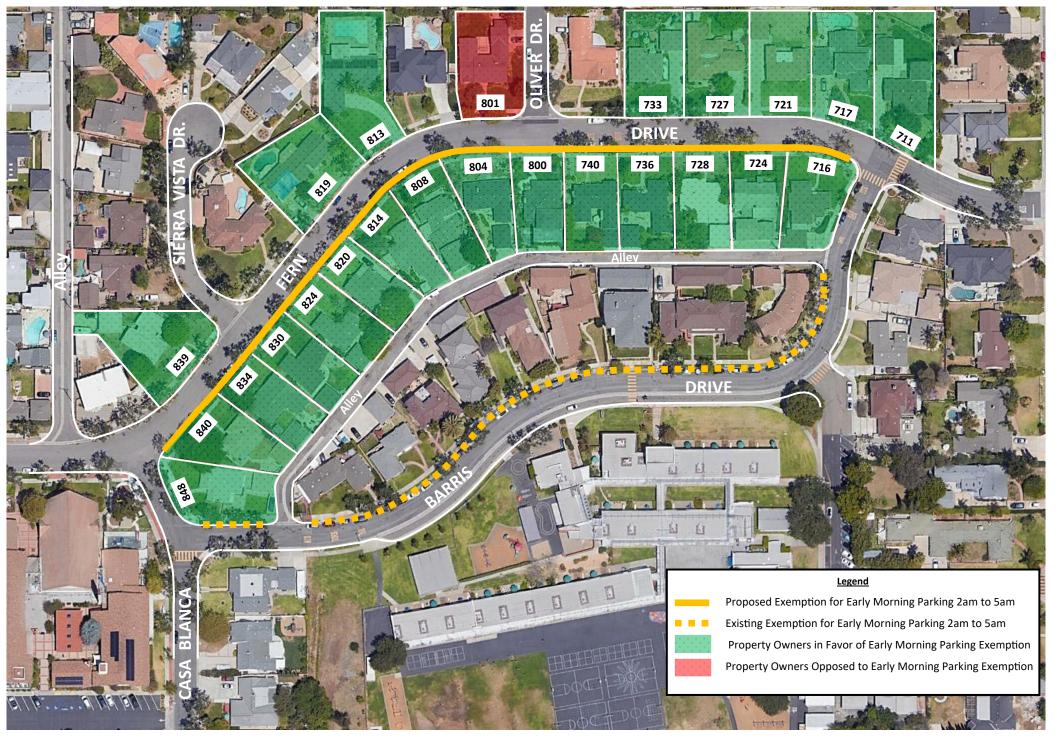

## **RESOLUTION NO. 2021-XX**

A RESOLUTION OF THE CITY COUNCIL OF THE CITY OF FULLERTON, CALIFORNIA, RESCINDING THE "EARLY MORNING PARKING" RESTRICTION ON THE SOUTH SIDE OF FERN DRIVE BETWEEN CASA BLANCA DRIVE AND BARRIS DRIVE

THE CITY COUNCIL OF THE CITY OF FULLERTON HEREBY RESOLVES AS FOLLOWS:

- 1. City Council declares the south side of Fern Drive, between Casa Blanca Drive and Barris Drive in the City of Fullerton, as shown in Exhibit "A", exempted from the prohibition of Fullerton Municipal Code Section 8.44.080.
- 2. City Council directs the City Engineer to install legible signing as required by law giving notice of exceptions at the locations.
- 3. The provisions of Fullerton Municipal Code Section 8.44.080 shall not be in force when signs are in place giving notice of exceptions,.