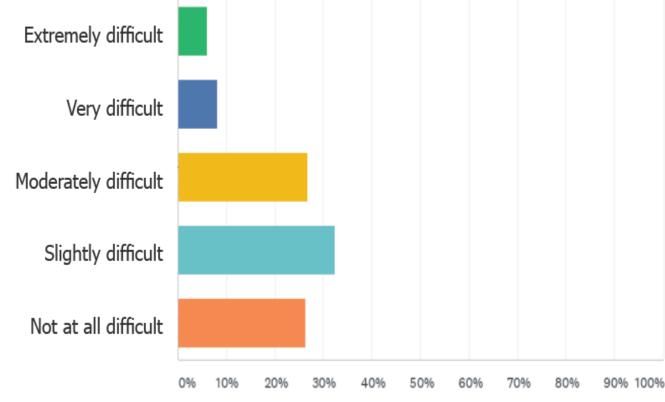

### 7. Did you find it difficult to find something on our website?

- Most users only visit our website when looking for specific information.
- Top reasons for visiting our website:
  - 1. News
  - 2. Events
  - 3. City Council Meetings
  - 4. COVID
  - Parks and Rec
  - 6. Utility Bills
  - 7. Permits
  - 8. Report an Issue
  - 9. Trash
  - Contact Information