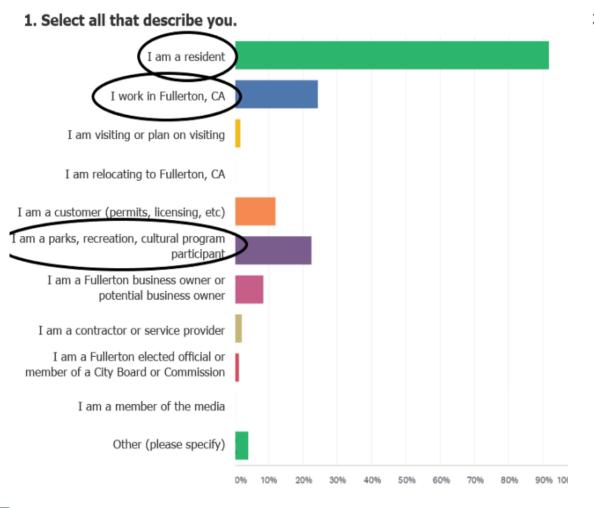

### Scope of Work

- Website Design and Implementation
  - Cityoffullerton.com premium design
  - Fullertonpd.com microsite framework
  - Fullertonpubliclibrary.com redesign
- Intranet Design and Implementation
- CMS User Integration (Directory)
- 1500 Content Migration (Reduced from 2,000)
- Premium Design
- Estimated Project timeline (10-14 months)



- Kick off meeting in July
- UX Design August
  - Developer Survey
  - Community Survey (Over 250 responses)
  - Live Testing Environment of old site
  - Framework Design



## **Results from Community Survey**



#### 2. What is your age?





### **Results from Community Survey**

### 7. Did you find it difficult to find something on our website?



- Most users only visit our website when looking for specific information.
- Top reasons for visiting our website:
  - 1. News
  - 2. Events
  - 3. City Council Meetings
  - 4. COVID
  - Parks and Rec
  - 6. Utility Bills
  - 7. Permits
  - 8. Report an Issue
  - 9. Trash
  - Contact Information



### **Additional Findings**

- 50% of users stated better search results would improve navigation.
- Users wanted larger calendar of events and news items, a translate option, better FAQ sections and easier to find contact information.
- Majority of users use a laptop or phone to view our website.



# 2<sup>nd</sup> & 3<sup>rd</sup> Steps

- Design
- Cont