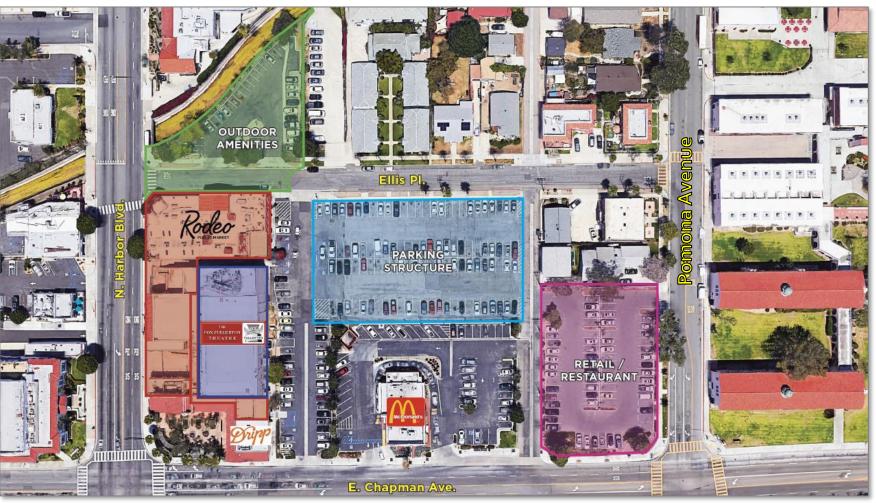

### Location

### **Exclusive Negotiation Agreement**

- Developer proposes Public Market style commercial development with small format retail, restaurants, a bar, and a brewery similar to the Anaheim Packing House or 4th Street Market in Santa Ana along with a clustering of buildings and outdoor amenities.
- Provides an initial period of analysis, plan development, and negotiation of deal points related to the proposed development including property sale price.
- Negotiation period includes milestones to ensure progress is made on the development proposal