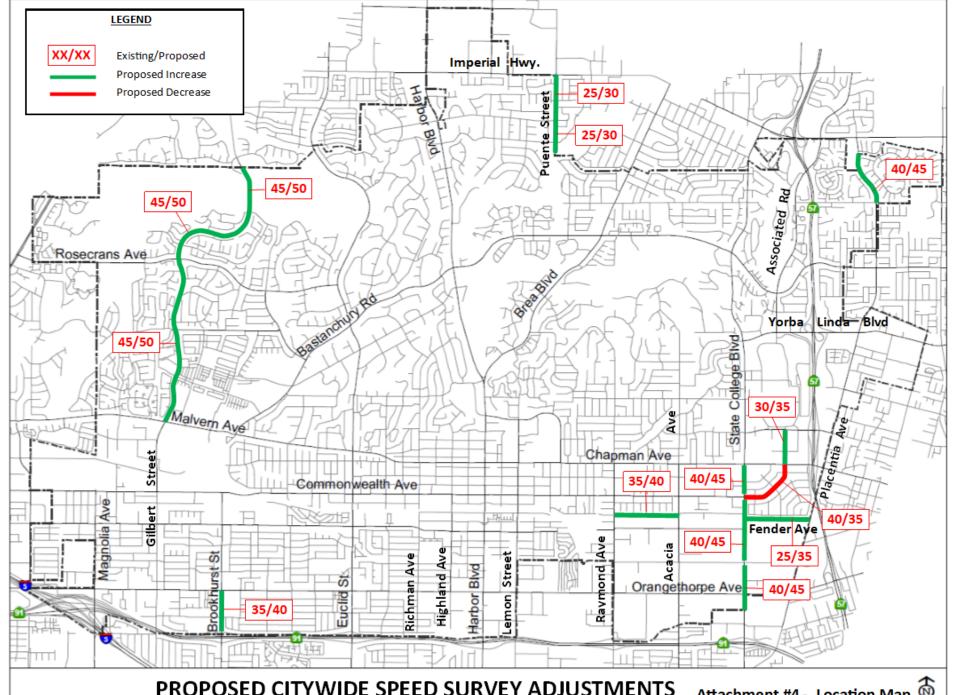

Table 2: Segment Spot Speed Survey 2019

|                   |                                                   |                                                                                                                                                                                                                                                                                                                                    |                                               |                                                                                                                           | 10-Mile                                                                       | 96 in                                              | 50th