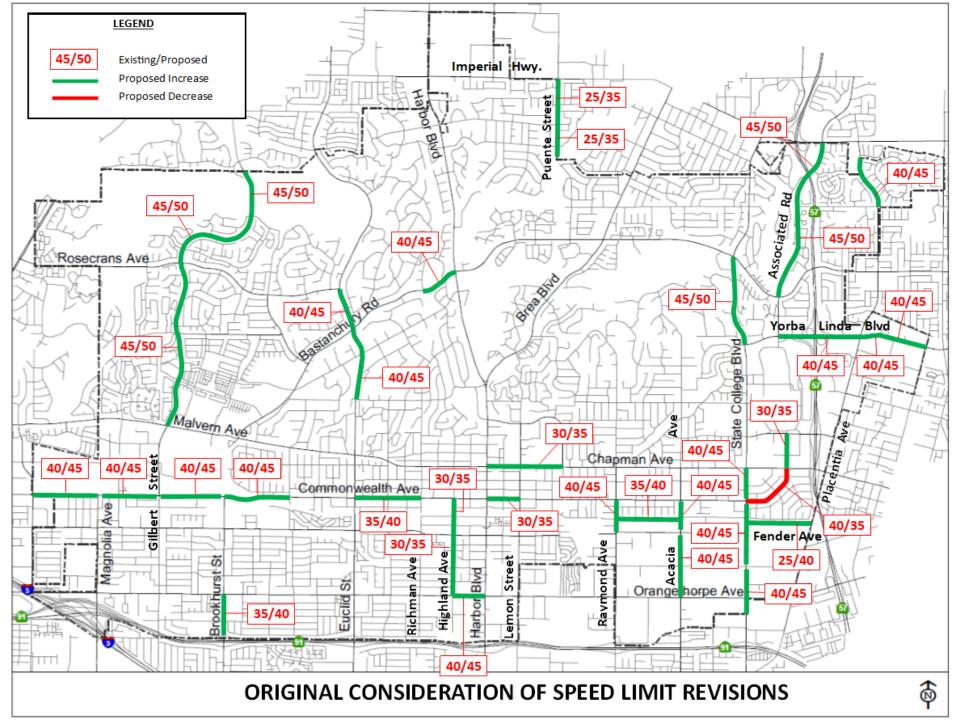

Table 2: Segment Spot Speed Survey 2019

|                   |                                                   |                                                                                                                                                                                                                                                                                                                                    |                                               |                                                                                                                           | 10-Mile                                                                       | 96 in                                              | 50th                                               |