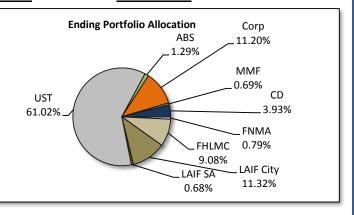

|                              | Po | July 1, 2019    | •  | tember 30, 2019<br>Inding Balance | Portfolio<br>Allocation | Change in<br>Allocation | Book Yield | Permitted<br>by Policy* | Compliant |
|------------------------------|----|-----------------|----|-----------------------------------|-------------------------|-------------------------|------------|-------------------------|-----------|
| Security Distribution        | -  | ginning Balance | _  | _                                 |                         |                         |            |                         | Compliant |
| FNMA                         | \$ | 839,395.20      | \$ | 839,395.20                        | 0.79%                   | 0.22%                   | 2.65%      | 40.00%                  | YES       |
| FHLMC                        |    | 9,729,720.85    |    | 9,700,142.06                      | 9.08%                   | 2.48%                   | 2.43%      | 40.00%                  | YES       |
| FFCB                         |    | -               |    | -                                 | 0.00%                   | 0.00%                   | 0.00%      | 40.00%                  | YES       |
| FHLB                         |    | -               |    | -                                 | 0.00%                   | 0.00%                   | 0.00%      | 40.00%                  | YES       |
| Fed Instrumentality Subtotal | \$ | 10,569,116.05   | \$ | 10,539,537.26                     | 9.86%                   | 2.70%                   | 2.44%      | 100.00%                 | YES       |
| LAIF City                    |    | 42,112,760.37   |    | 12,090,858.51                     | 11.32%                  | -17.24%                 | 2.57%      | 60.00%                  | YES       |
| LAIF Successor Agency        |    | 12,002,489.70   |    | 731,816.43                        | 0.68%                   | -7.45%                  | 2.57%      | 60.00%                  | YES       |
| LAIF Subtotal                | \$ | 54,115,250.07   | \$ | 12,822,674.94                     | 12.00%                  | -24.69%                 | 2.57%      | 60.00%                  | YES       |
| Cash                         |    | -               |    | -                                 | 0.00%                   | 0.00%                   | 0.00%      | 100.00%                 | YES       |
| U.S. Treasury Notes          |    | 64,001,090.11   |    | 65,193,979.95                     | 61.02%                  | 17.62%                  | 2.24%      | 100.00%                 | YES       |
| U.S. Agency Notes            |    | -               |    | -                                 | 0.00%                   | 0.00%                   | 0.00%      | 100.00%                 | YES       |
| Asset Backed Securities      |    | 1,382,007.82    |    | 1,382,007.82                      | 1.29%                   | 0.36%                   | 2.87%      | 20.00%                  | YES       |
| Commercial Paper             |    | -               |    | -                                 | 0.00%                   | 0.00%                   | 0.00%      | 25.00%                  | YES       |
| Corporate Notes              |    | 13,040,725.04   |    | 11,971,307.54                     | 11.20%                  | 2.36%                   | 2.45%      | 30.00%                  | YES       |
| Bankers Acceptances          |    | -               |    | -                                 | 0.00%                   | 0.00%                   | 0.00%      | 40.00%                  | YES       |
| Money Market Funds           |    | 184,023.93      |    | 733,465.59                        | 0.69%                   | 0.56%                   | 1.67%      | 20.00%                  | YES       |
| Municipal Bonds              |    | -               |    | -                                 | 0.00%                   | 0.00%                   | 0.00%      | 20.00%                  | YES       |
| Supranational Debt           |    | -               |    | -                                 | 0.00%                   | 0.00%                   | 0.00%      | 25.00%                  | YES       |
| Certificates of Deposit      |    | 4,203,687.50    |    | 4,203,687.50                      | 3.93%                   | 1.08%                   | 2.58%      | 25.00%                  | YES       |
| Total Portfolio Market Value | \$ | 147,495,900.51  | \$ | 106,846,660.61                    | 100.00%                 |                         | 2.34%      |                         |           |

### City of Fullerton Aggregate Portfolio Historical Cost Basis Security Distribution July 1, 2019 to September 30, 2019

\*Permitted allocation based on aggregate assets as defined within the investment policy.