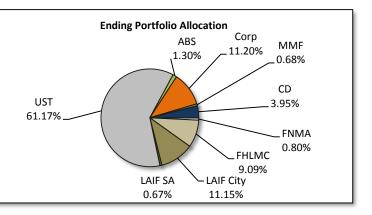

| Security Distribution        | Be | July 1, 2019<br>ginning Balance | <br>tember 30, 2019<br>Inding Balance | Portfolio<br>Allocation | Change in<br>Allocation | Book Yield | Permitted<br>by Policy* | Compliant |
|------------------------------|----|---------------------------------|---------------------------------------|-------------------------|-------------------------|------------|-------------------------|-----------|
| FNMA                         | \$ | 867,856.78                      | \$<br>862,843.95                      | 0.80%                   | 0.21%                   | 2.65%      | 40.00%                  | YES       |
| FHLMC                        |    | 9,883,141.75                    | 9,855,725.29                          | 9.09%                   | 2.46%                   | 2.43%      | 40.00%                  | YES       |
| FFCB                         |    | -                               | -                                     | 0.00%                   | 0.00%                   | 0.00%      | 40.00%                  | YES       |
| FHLB                         |    | -                               | <br>-                                 | 0.00%                   | 0.00%                   | 0.00%      | 40.00%                  | YES       |
| Fed Instrumentality Subtotal | \$ | 10,750,998.53                   | \$<br>10,718,569.25                   | 9.88%                   | 2.67%                   | 2.44%      | 100.00%                 | YES       |
| LAIF City                    |    | 42,112,760.37                   | <br>12,090,858.51                     | 11.15%                  | -17.11%                 | 2.57%      | 60.00%                  | YES       |
| LAIF Successor Agency        |    | 12,002,489.70                   | <br>731,816.43                        | 0.67%                   | -7.38%                  | 2.57%      | 60.00%                  | YES       |
| LAIF Subtotal                | \$ | 54,115,250.07                   | \$<br>12,822,674.94                   | 11.82%                  | -24.49%                 | 2.57%      | 60.00%                  | YES       |
| Cash                         |    | -                               | <br>-                                 | 0.00%                   | 0.00%                   | 0.00%      | 100.00%                 | YES       |
| U.S. Treasury Notes          |    | 65,135,480.77                   | 66,335,585.79                         | 61.17%                  | 17.46%                  | 2.24%      | 100.00%                 | YES       |
| U.S. Agency Notes            |    | -                               | -                                     | 0.00%                   | 0.00%                   | 0.00%      | 100.00%                 | YES       |
| Asset Backed Securities      |    | 1,400,043.07                    | 1,408,283.19                          | 1.30%                   | 0.36%                   | 2.87%      | 20.00%                  | YES       |
| Commercial Paper             |    | -                               | -                                     | 0.00%                   | 0.00%                   | 0.00%      | 25.00%                  | YES       |
| Corporate Notes              |    | 13,195,041.03                   | 12,149,483.66                         | 11.20%                  | 2.35%                   | 2.45%      | 30.00%                  | YES       |
| Bankers Acceptances          |    | -                               | -                                     | 0.00%                   | 0.00%                   | 0.00%      | 40.00%                  | YES       |
| Money Market Funds           |    | 184,023.93                      | 733,465.59                            | 0.68%                   | 0.55%                   | 1.67%      | 20.00%                  | YES       |
| Municipal Bonds              |    | -                               | -                                     | 0.00%                   | 0.00%                   | 0.00%      | 20.00%                  | YES       |
| Supranational Debt           |    | -                               | -                                     | 0.00%                   | 0.00%                   | 0.00%      | 25.00%                  | YES       |
| Certificates of Deposit      |    | 4,247,620.06                    | <br>4,281,065.67                      | 3.95%                   | 1.10%                   | 2.58%      | 25.00%                  | YES       |
| Total Portfolio Market Value | \$ | 149,028,457.46                  | \$<br>108,449,128.09                  | 100.00%                 |                         | 2.34%      |                         |           |

### City of Fullerton Aggregate Portfolio Market Value Basis Security Distribution July 1, 2019 to September 30, 2019

\*Permitted allocation based on aggregate assets as defined within the investment policy.