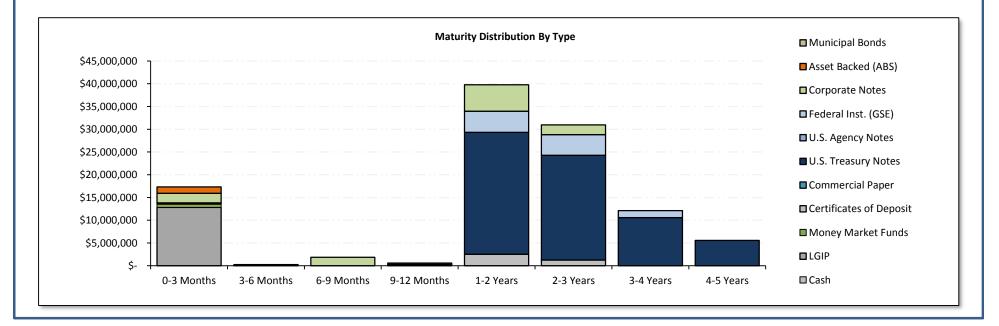

| Security Distribution   | 0-3 Months       | 3-6 Months    | 6-9 Months      | 9-12 Months   | 1-2 Years        | 2-3 Years        | 3-4 Years        | 4-5 Years       | Total Portfolio   |
|-------------------------|------------------|---------------|-----------------|---------------|------------------|------------------|------------------|-----------------|-------------------|
| Cash                    | \$-              | \$-           | \$-             | \$-           | \$-              | \$-              | \$-              | \$-             | \$-               |
| LGIP                    | 12,822,674.94    | -             | -               | -             | -                | -                | -                | -               | 12,822,674.94     |
| Money Market Funds      | 733,465.59       | -             | -               | -             | -                | -                | -                | -               | 733,465.59        |
| Certificates of Deposit | 252,632.69       | -             | -               | 248,668.22    | 2,517,900.44     | 1,261,864.32     | -                | -               | 4,281,065.67      |
| Commercial Paper        | -                | -             | -               | -             | -                | -                | -                | -               | -                 |
| U.S. Treasury Notes     | -                | -             | -               | 349,631.37    | 26,818,224.91    | 23,020,052.77    | 10,588,407.42    | 5,559,269.31    | 66,335,585.79     |
| U.S. Agency Notes       | -                | -             | -               | -             | -                | -                | -                | -               | -                 |
| Federal Inst. (GSE)     | -                | -             | -               | -             | 4,644,762.72     | 4,548,033.28     | 1,525,773.25     | -               | 10,718,569.25     |
| Corporate Notes         | 2,114,344.33     | 250,651.88    | 1,873,940.81    | -             | 5,788,476.46     | 2,122,070.17     | -                | -               | 12,149,483.66     |
| Asset Backed (ABS)      | 1,408,283.19     | -             | -               | -             | -                | -                | -                | -               | 1,408,283.19      |
| Municipal Bonds         | -                | -             | -               | -             | -                | -                | -                | -               | -                 |
| Total                   | \$ 17,331,400.75 | \$ 250,651.88 | \$ 1,873,940.81 | \$ 598,299.59 | \$ 39,769,364.53 | \$ 30,952,020.55 | \$ 12,114,180.67 | \$ 5,559,269.31 | \$ 108,449,128.09 |