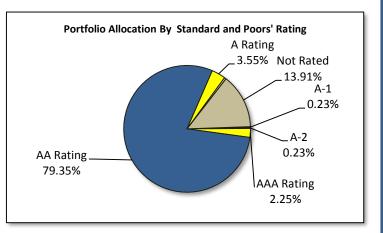

### City of Fullerton Aggregate Portfolio Rating Distribution Market Value Basis as of September 30, 2019

| S&P Rating Distribution                                                                                                              | -               | otember 30, 2019<br>Ending Balance                                                                            | Portfolio Allocation                                         |  |  |
|--------------------------------------------------------------------------------------------------------------------------------------|-----------------|---------------------------------------------------------------------------------------------------------------|--------------------------------------------------------------|--|--|
| Short Term Rating Distribution                                                                                                       |                 |                                                                                                               |                                                              |  |  |
| A-1+                                                                                                                                 | \$              | -                                                                                                             | 0.00%                                                        |  |  |
| A-1                                                                                                                                  |                 | 252,884.23                                                                                                    | 0.23%                                                        |  |  |
| A-2                                                                                                                                  |                 | 252,632.69                                                                                                    | 0.23%                                                        |  |  |
| Total Short Term Ratings                                                                                                             | \$              | 505,516.92                                                                                                    | 0.47%                                                        |  |  |
| Long Term Rating Distribution                                                                                                        |                 |                                                                                                               |                                                              |  |  |
| AAA Rating                                                                                                                           | \$              | 2,444,175.52                                                                                                  | 2.25%                                                        |  |  |
| AA Rating                                                                                                                            |                 | 86,051,181.88                                                                                                 | 79.35%                                                       |  |  |
| A Rating                                                                                                                             |                 | 3,854,174.10                                                                                                  | 3.55%                                                        |  |  |
| Below A                                                                                                                              |                 | 508,696.78                                                                                                    | 0.47%                                                        |  |  |
| Not Rated                                                                                                                            |                 | 15,085,382.89                                                                                                 | 13.91%                                                       |  |  |
| Total Long Term Rating                                                                                                               | \$              | 107,943,611.17                                                                                                | 99.53%                                                       |  |  |
| Total Portfolio                                                                                                                      | \$              | 108,449,128.09                                                                                                | 100.00%                                                      |  |  |
|                                                                                                                                      | Sei             | otember 30, 2019                                                                                              |                                                              |  |  |
|                                                                                                                                      |                 | JIEHINEI 30. 2013                                                                                             |                                                              |  |  |
| Moody's Rating Distribution                                                                                                          |                 | Ending Balance                                                                                                | Portfolio Allocation                                         |  |  |
| Moody's Rating Distribution<br>Short Term Rating Distribution                                                                        |                 |                                                                                                               | Portfolio Allocation                                         |  |  |
|                                                                                                                                      |                 |                                                                                                               | Portfolio Allocation                                         |  |  |
| Short Term Rating Distribution                                                                                                       | ·               | Ending Balance                                                                                                |                                                              |  |  |
| Short Term Rating Distribution<br>P-1                                                                                                | ·               | Ending Balance<br>1,762,225.35                                                                                | 1.62%                                                        |  |  |
| Short Term Rating Distribution<br>P-1<br>P-2                                                                                         | \$              | Ending Balance<br>1,762,225.35<br>252,552.40                                                                  | 1.62%<br>0.23%                                               |  |  |
| Short Term Rating Distribution<br>P-1<br>P-2<br>Total Short Term Ratings                                                             | \$              | Ending Balance<br>1,762,225.35<br>252,552.40                                                                  | 1.62%<br>0.23%<br>1.86%                                      |  |  |
| Short Term Rating Distribution<br>P-1<br>P-2<br>Total Short Term Ratings<br>Long Term Rating Distribution                            | \$<br><b>\$</b> | Ending Balance<br>1,762,225.35<br>252,552.40<br>2,014,777.75                                                  | 1.62%<br>0.23%<br>1.86%<br>74.09%                            |  |  |
| Short Term Rating Distribution<br>P-1<br>P-2<br>Total Short Term Ratings<br>Long Term Rating Distribution<br>Aaa Rating              | \$<br><b>\$</b> | Ending Balance<br>1,762,225.35<br>252,552.40<br><b>2,014,777.75</b><br>80,353,021.03                          | 1.62%<br>0.23%                                               |  |  |
| Short Term Rating Distribution<br>P-1<br>P-2<br>Total Short Term Ratings<br>Long Term Rating Distribution<br>Aaa Rating<br>Aa Rating | \$<br><b>\$</b> | Ending Balance<br>1,762,225.35<br>252,552.40<br>2,014,777.75<br>80,353,021.03<br>4,961,213.32                 | 1.62%<br>0.23%<br>1.86%<br>74.09%<br>4.57%                   |  |  |
| Short Term Rating Distribution P-1 P-2 Total Short Term Ratings Long Term Rating Distribution Aaa Rating Aa Rating A Rating A Rating | \$<br><b>\$</b> | Ending Balance<br>1,762,225.35<br>252,552.40<br>2,014,777.75<br>80,353,021.03<br>4,961,213.32                 | 1.62%<br>0.23%<br>1.86%<br>74.09%<br>4.57%<br>5.56%<br>0.00% |  |  |
| Short Term Rating Distribution P-1 P-2 Total Short Term Ratings Long Term Rating Distribution Aaa Rating Aa Rating A Rating Below A  | \$<br><b>\$</b> | Ending Balance<br>1,762,225.35<br>252,552.40<br>2,014,777.75<br>80,353,021.03<br>4,961,213.32<br>6,031,153.13 | 1.62%<br>0.23%<br>1.86%<br>74.09%<br>4.57%<br>5.56%          |  |  |