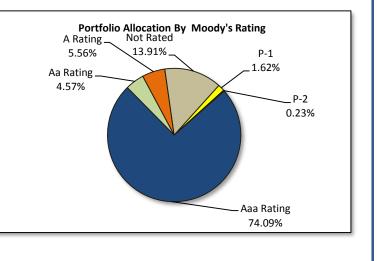

### City of Fullerton Aggregate Portfolio Rating Distribution Market Value Basis as of September 30, 2019

| S&P Rating Distribution                                                                                                              | -               | otember 30, 2019<br>Ending Balance                                                                            | Portfolio Allocation                                         |  |  |
|--------------------------------------------------------------------------------------------------------------------------------------|-----------------|---------------------------------------------------------------------------------------------------------------|--------------------------------------------------------------|--|--|
| Short Term Rating Distribution                                                                                                       |                 |                                                                                                               |                                                              |  |  |
| A-1+                                                                                                                                 | \$              | -                                                                                                             | 0.00%                                                        |  |  |
| A-1                                                                                                                                  |                 | 252,884.23                                                                                                    | 0.23%                                                        |  |  |
| A-2                                                                                                                                  |                 | 252,632.69                                                                                                    | 0.23%                                                        |  |  |
| Total Short Term Ratings                                                                                                             | \$              | 505,516.92                                                                                                    | 0.47%                                                        |  |  |
| Long Term Rating Distribution                                                                                                        |                 |                                                                                                               |                                                              |  |  |
| AAA Rating                                                                                                                           | \$              | 2,444,175.52                                                                                                  | 2.25%                                                        |  |  |
| AA Rating                                                                                                                            |                 | 86,051,181.88                                                                                                 | 79.35%                                                       |  |  |
| A Rating                                                                                                                             |                 | 3,854,174.10                                                                                                  | 3.55%                                                        |  |  |
| Below A                                                                                                                              |                 | 508,696.78                                                                                                    | 0.47%                                                        |  |  |
| Not Rated                                                                                                                            |                 | 15,085,382.89                                                                                                 | 13.91%                                                       |  |  |
| Total Long Term Rating                                                                                                               | \$              | 107,943,611.17                                                                                                | 99.53%                                                       |  |  |
| Total Portfolio                                                                                                                      | \$              | 108,449,128.09                                                                                                | 100.00%                                                      |  |  |
|                                                                                                                                      | Sei             | otember 30, 2019                                                                                              |                                                              |  |  |
|                                                                                                                                      |                 | JIEHINEI 30. 2013                                                                                             |                                                              |  |  |
| Moody's Rating Distribution                                                                                                          |                 | Ending Balance                                                                                                | Portfolio Allocation                                         |  |  |
| Moody's Rating Distribution<br>Short Term Rating Distribution                                                                        |                 |                                                                                                               | Portfolio Allocation                                         |  |  |
|                                                                                                                                      |                 |                                                                                                               | Portfolio Allocation                                         |  |  |
| Short Term Rating Distribution                                                                                                       | ·               | Ending Balance                                                                                                |                                                              |  |  |
| Short Term Rating Distribution<br>P-1                                                                                                | ·               | Ending Balance<br>1,762,225.35                                                                                | 1.62%                                                        |  |  |
| Short Term Rating Distribution<br>P-1<br>P-2                                                                                         | \$              | Ending Balance<br>1,762,225.35<br>252,552.40                                                                  | 1.62%<br>0.23%                                               |  |  |
| Short Term Rating Distribution<br>P-1<br>P-2<br>Total Short Term Ratings                                                             | \$              | Ending Balance<br>1,762,225.35<br>252,552.40                                                                  | 1.62%<br>0.23%<br>1.86%                                      |  |  |
| Short Term Rating Distribution<br>P-1<br>P-2<br>Total Short Term Ratings<br>Long Term Rating Distribution                            | \$<br><b>\$</b> | Ending Balance<br>1,762,225.35<br>252,552.40<br>2,014,777.75                                                  | 1.62%<br>0.23%<br>1.86%<br>74.09%                            |  |  |
| Short Term Rating Distribution<br>P-1<br>P-2<br>Total Short Term Ratings<br>Long Term Rating Distribution<br>Aaa Rating              | \$<br><b>\$</b> | Ending Balance<br>1,762,225.35<br>252,552.40<br><b>2,014,777.75</b><br>80,353,021.03                          | 1.62%<br>0.23%                                               |  |  |
| Short Term Rating Distribution<br>P-1<br>P-2<br>Total Short Term Ratings<br>Long Term Rating Distribution<br>Aaa Rating<br>Aa Rating | \$<br><b>\$</b> | Ending Balance<br>1,762,225.35<br>252,552.40<br>2,014,777.75<br>80,353,021.03<br>4,961,213.32                 | 1.62%<br>0.23%<br>1.86%<br>74.09%<br>4.57%                   |  |  |
| Short Term Rating Distribution P-1 P-2 Total Short Term Ratings Long Term Rating Distribution Aaa Rating Aa Rating A Rating A Rating | \$<br><b>\$</b> | Ending Balance<br>1,762,225.35<br>252,552.40<br>2,014,777.75<br>80,353,021.03<br>4,961,213.32                 | 1.62%<br>0.23%<br>1.86%<br>74.09%<br>4.57%<br>5.56%<br>0.00% |  |  |
| Short Term Rating Distribution P-1 P-2 Total Short Term Ratings Long Term Rating Distribution Aaa Rating Aa Rating A Rating Below A  | \$<br><b>\$</b> | Ending Balance<br>1,762,225.35<br>252,552.40<br>2,014,777.75<br>80,353,021.03<br>4,961,213.32<br>6,031,153.13 | 1.62%<br>0.23%<br>1.86%<br>74.09%<br>4.57%<br>5.56%          |  |  |