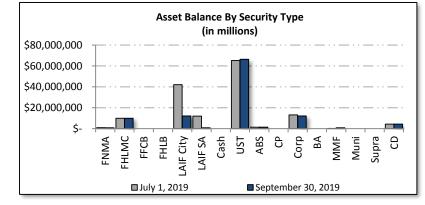

| Security Distribution        | Be | July 1, 2019<br>ginning Balance | <br>tember 30, 2019<br>Inding Balance | Portfolio<br>Allocation | Change in<br>Allocation | Book Yield | Permitted<br>by Policy* | Compliant |
|------------------------------|----|---------------------------------|---------------------------------------|-------------------------|-------------------------|------------|-------------------------|-----------|
| FNMA                         | \$ | 867,856.78                      | \$<br>862,843.95                      | 0.80%                   | 0.21%                   | 2.65%      | 40.00%                  | YES       |
| FHLMC                        |    | 9,883,141.75                    | 9,855,725.29                          | 9.09%                   | 2.46%                   | 2.43%      | 40.00%                  | YES       |
| FFCB                         |    | -                               | -                                     | 0.00%                   | 0.00%                   | 0.00%      | 40.00%                  | YES       |
| FHLB                         |    | -                               | <br>-                                 | 0.00%                   | 0.00%                   | 0.00%      | 40.00%                  | YES       |
| Fed Instrumentality Subtotal | \$ | 10,750,998.53                   | \$<br>10,718,569.25                   | 9.88%                   | 2.67%                   | 2.44%      | 100.00%                 | YES       |
| LAIF City                    |    | 42,112,760.37                   | <br>12,090,858.51                     | 11.15%                  | -17.11%                 | 2.57%      | 60.00%                  | YES       |
| LAIF Successor Agency        |    | 12,002,489.70                   | <br>731,816.43                        | 0.67%                   | -7.38%                  | 2.57%      | 60.00%                  | YES       |
| LAIF Subtotal                | \$ | 54,115,250.07                   | \$<br>12,822,674.94                   | 11.82%                  | -24.49%                 | 2.57%      | 60.00%                  | YES       |
| Cash                         |    | -                               | <br>-                                 | 0.00%                   | 0.00%                   | 0.00%      | 100.00%                 | YES       |
| U.S. Treasury Notes          |    | 65,135,480.77                   | 66,335,585.79                         | 61.17%                  | 17.46%                  | 2.24%      | 100.00%                 | YES       |
| U.S. Agency Notes            |    | -                               | -                                     | 0.00%                   | 0.00%                   | 0.00%      | 100.00%                 | YES       |
| Asset Backed Securities      |    | 1,400,043.07                    | 1,408,283.19                          | 1.30%                   | 0.36%                   | 2.87%      | 20.00%                  | YES       |
| Commercial Paper             |    | -                               | -                                     | 0.00%                   | 0.00%                   | 0.00%      | 25.00%                  | YES       |
| Corporate Notes              |    | 13,195,041.03                   | 12,149,483.66                         | 11.20%                  | 2.35%                   | 2.45%      | 30.00%                  | YES       |
| Bankers Acceptances          |    | -                               | -                                     | 0.00%                   | 0.00%                   | 0.00%      | 40.00%                  | YES       |
| Money Market Funds           |    | 184,023.93                      | 733,465.59                            | 0.68%                   | 0.55%                   | 1.67%      | 20.00%                  | YES       |
| Municipal Bonds              |    | -                               | -                                     | 0.00%                   | 0.00%                   | 0.00%      | 20.00%                  | YES       |
| Supranational Debt           |    | -                               | -                                     | 0.00%                   | 0.00%                   | 0.00%      | 25.00%                  | YES       |
| Certificates of Deposit      |    | 4,247,620.06                    | <br>4,281,065.67                      | 3.95%                   | 1.10%                   | 2.58%      | 25.00%                  | YES       |
| Total Portfolio Market Value | \$ | 149,028,457.46                  | \$<br>108,449,128.09                  | 100.00%                 |                         | 2.34%      |                         |           |

### City of Fullerton Aggregate Portfolio Market Value Basis Security Distribution July 1, 2019 to September 30, 2019

\*Permitted allocation based on aggregate assets as defined within the investment policy.