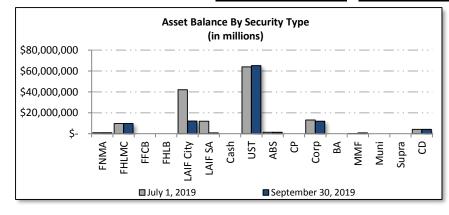

|                              | Po | July 1, 2019    | •  | tember 30, 2019<br>Inding Balance | Portfolio<br>Allocation | Change in<br>Allocation | Book Yield | Permitted<br>by Policy* | Compliant |
|------------------------------|----|-----------------|----|-----------------------------------|-------------------------|-------------------------|------------|-------------------------|-----------|
| Security Distribution        | -  | ginning Balance | _  | _                                 |                         |                         |            |                         | Compliant |
| FNMA                         | \$ | 839,395.20      | \$ | 839,395.20                        | 0.79%                   | 0.22%                   | 2.65%      | 40.00%                  | YES       |
| FHLMC                        |    | 9,729,720.85    |    | 9,700,142.06                      | 9.08%                   | 2.48%                   | 2.43%      | 40.00%                  | YES       |
| FFCB                         |    | -               |    | -                                 | 0.00%                   | 0.00%                   | 0.00%      | 40.00%                  | YES       |
| FHLB                         |    | -               |    | -                                 | 0.00%                   | 0.00%                   | 0.00%      | 40.00%                  | YES       |
| Fed Instrumentality Subtotal | \$ | 10,569,116.05   | \$ | 10,539,537.26                     | 9.86%                   | 2.70%                   | 2.44%      | 100.00%                 | YES       |
| LAIF City                    |    | 42,112,760.37   |    | 12,090,858.51                     | 11.32%                  | -17.24%                 | 2.57%      | 60.00%                  | YES       |
| LAIF Successor Agency        |    | 12,002,489.70   |    | 731,816.43                        | 0.68%                   | -7.45%                  | 2.57%      | 60.00%                  | YES       |
| LAIF Subtotal                | \$ | 54,115,250.07   | \$ | 12,822,674.94                     | 12.00%                  | -24.69%                 | 2.57%      | 60.00%                  | YES       |
| Cash                         |    | -               |    | -                                 | 0.00%                   | 0.00%                   | 0.00%      | 100.00%                 | YES       |
| U.S. Treasury Notes          |    | 64,001,090.11   |    | 65,193,979.95                     | 61.02%                  | 17.62%                  | 2.24%      | 100.00%                 | YES       |
| U.S. Agency Notes            |    | -               |    | -                                 | 0.00%                   | 0.00%                   | 0.00%      | 100.00%                 | YES       |
| Asset Backed Securities      |    | 1,382,007.82    |    | 1,382,007.82                      | 1.29%                   | 0.36%                   | 2.87%      | 20.00%                  | YES       |
| Commercial Paper             |    | -               |    | -                                 | 0.00%                   | 0.00%                   | 0.00%      | 25.00%                  | YES       |
| Corporate Notes              |    | 13,040,725.04   |    | 11,971,307.54                     | 11.20%                  | 2.36%                   | 2.45%      | 30.00%                  | YES       |
| Bankers Acceptances          |    | -               |    | -                                 | 0.00%                   | 0.00%                   | 0.00%      | 40.00%                  | YES       |
| Money Market Funds           |    | 184,023.93      |    | 733,465.59                        | 0.69%                   | 0.56%                   | 1.67%      | 20.00%                  | YES       |
| Municipal Bonds              |    | -               |    | -                                 | 0.00%                   | 0.00%                   | 0.00%      | 20.00%                  | YES       |
| Supranational Debt           |    | -               |    | -                                 | 0.00%                   | 0.00%                   | 0.00%      | 25.00%                  | YES       |
| Certificates of Deposit      |    | 4,203,687.50    |    | 4,203,687.50                      | 3.93%                   | 1.08%                   | 2.58%      | 25.00%                  | YES       |
| Total Portfolio Market Value | \$ | 147,495,900.51  | \$ | 106,846,660.61                    | 100.00%                 |                         | 2.34%      |                         |           |

### City of Fullerton Aggregate Portfolio Historical Cost Basis Security Distribution July 1, 2019 to September 30, 2019

\*Permitted allocation based on aggregate assets as defined within the investment policy.