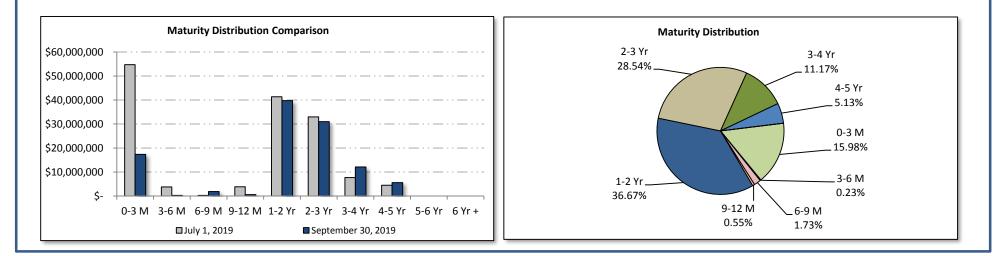

### City of Fullerton Aggregate Portfolio Maturity Distribution Market Value Basis July 1, 2019 to September 30, 2019

| Maturity Distribution |    | July 1, 2019<br>Beginning Balance |    | otember 30, 2019<br>Ending Balance | Portfolio Allocation | Distribution Change |  |
|-----------------------|----|-----------------------------------|----|------------------------------------|----------------------|---------------------|--|
| 0-3 Months            | \$ | 54,724,627.40                     | \$ | 17,331,400.75                      | 15.98%               | -20.74%             |  |
| 3-6 Months            |    | 3,753,664.66                      |    | 250,651.88                         | 0.23%                | -2.29%              |  |
| 6-9 Months            |    | 251,235.58                        |    | 1,873,940.81                       | 1.73%                | 1.56%               |  |
| 9-12 Months           |    | 3,821,704.55                      |    | 598,299.59                         | 0.55%                | -2.01%              |  |
| 1-2 Years             |    | 41,326,451.40                     |    | 39,769,364.53                      | 36.67%               | 8.94%               |  |
| 2-3 Years             |    | 32,995,084.68                     |    | 30,952,020.55                      | 28.54%               | 6.40%               |  |
| 3-4 Years             |    | 7,657,211.10                      |    | 12,114,180.67                      | 11.17%               | 6.03%               |  |
| 4-5 Years             |    | 4,498,478.09                      |    | 5,559,269.31                       | 5.13%                | 2.11%               |  |
| 5-6 Years             |    | -                                 |    | -                                  | 0.00%                | 0.00%               |  |
| 6 Years +             |    | -                                 |    | -                                  | 0.00%                | 0.00%               |  |
| Total Portfolio       | \$ | 149,028,457.46                    | \$ | 108,449,128.09                     | 100.00%              |                     |  |