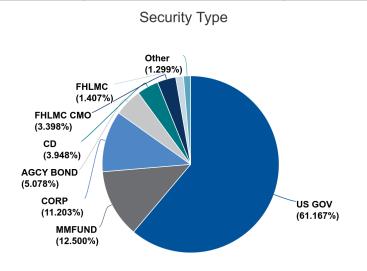

### Security Type/GASB 40 Report Base Currency: USD As of 09/30/2019

## Fullerton, City of Agg (47979)

Dated: 10/11/2019

Chart calculated by: Market Value + Accrued

ABS

| Identifier,<br>Description,<br>Security Type | Ending Base Current Units | Ending Effective<br>Maturity,<br>Final Maturity | Book Yield | Book Value   | Accrued Balance | Market Value + Accrued | % of Base Market<br>Value + Accrued |
|----------------------------------------------|---------------------------|-------------------------------------------------|------------|--------------|-----------------|------------------------|-------------------------------------|
| 17305EFW0<br>CCCIT 16A1 A1<br>ABS            | 400,000.00                | 11/19/2019<br>11/19/2019                        | 2.876      | 399,399.92   | 2,566.67        | 402,366.63             | 0.371%                              |
| 17305EFW0<br>CCCIT 16A1 A1<br>ABS            | 1,000,000.00              | 11/19/2019<br>11/19/2019                        | 2.873      | 998,503.28   | 6,416.67        | 1,005,916.57           | 0.928%                              |
| 17305EFW0<br>CCCIT 16A1 A1<br>ABS            | 1,400,000.00              | 11/19/2019<br>11/19/2019                        | 2.874      | 1,397,903.20 | 8,983.33        | 1,408,283.19           | 1.299%                              |

#### AGCY BOND

| Identifier,<br>Description,<br>Security Type                    | Ending Base Current Units | Ending Effective<br>Maturity,<br>Final Maturity | Book Yield | Book Value   | Accrued Balance |              | % of Base Market<br>Value + Accrued |
|-----------------------------------------------------------------|---------------------------|-------------------------------------------------|------------|--------------|-----------------|--------------|-------------------------------------|
| 313560U92<br>FEDERAL NATIONAL MORTGAGE ASSOCIATION<br>AGCY BOND | 200,000.00                | 01/11/2022<br>01/11/2022                        | 2.650      | 199,889.70   | 1,166.67        | 205,439.04   | 0.189%                              |
| 3135G0U92<br>FEDERAL NATIONAL MORTGAGE ASSOCIATION<br>AGCY BOND | 640,000.00                | 01/11/2022<br>01/11/2022                        | 2.650      | 639,647.04   | 3,733.33        | 657,404.92   | 0.606%                              |
| 3137EAEK1<br>FEDERAL HOME LOAN MORTGAGE CORP<br>AGCY BOND       | 2,000,000.00              | 11/17/2020<br>11/17/2020                        | 1.989      | 1,997,461.00 | 13,958.33       | 2,016,022.81 | 1.859%                              |
| 3137EAEL9<br>FEDERAL HOME LOAN MORTGAGE CORP<br>AGCY BOND       | 2,600,000.00              | 02/16/2021<br>02/16/2021                        | 2.599      | 2,592,187.62 | 7,718.75        | 2,628,739.91 | 2.424%                              |

# Fullerton, City of Agg (47979)

Security Type/GASB 40 Report Base Currency: USD As of 09/30/2019

| Identifier,<br>Description,<br>Security Type | Ending Base Current Units<br>5,440,000.00 | Ending Effective<br>Maturity,<br>Final Maturity<br>03/06/2021 | Book Yield | Book Value<br>5,429,185.36 | Accrued Balance<br>26,577.08 | Market Value + Accrued 5,507,606.67 | % of Base Market<br>Value + Accrued<br>5.078% |
|----------------------------------------------|-------------------------------------------|---------------------------------------------------------------|------------|----------------------------|------------------------------|-------------------------------------|-----------------------------------------------|
| AGCY BOND                                    |                                           | 03/06/2021                                                    |            |                            |                              |                                     |                                               |
| CASH                                         |                                           |                                                               |            |                            |                              |                                     |                                               |
| Identifier,<br>Description,<br>Security Type | Ending Base Current Units                 | Ending Effective<br>Maturity,<br>Final Maturity               | Book Yield | Book Value                 | Accrued Balance              | Market Value + Accrued              | % of Base Market<br>Value + Accrued           |
| CCYUSD<br>Cash<br>CASH                       | 0.00                                      | 09/30/2019<br>09/30/2019                                      | 0.000      | 0.00                       | 0.00                         | 0.00                                | 0.000%                                        |
| CCYUSD<br>Receivable<br>CASH                 | 156.60                                    | 09/30/2019<br>09/30/2019                                      | 0.000      | 156.60                     | 0.00                         | 156.60                              | 0.000%                                        |
| CCYUSD<br>Receivable<br>CASH                 | 388.42                                    | 09/30/2019<br>09/30/2019                                      | 0.000      | 388.42                     | 0.00                         | 388.42                              | 0.000%                                        |
| CCYUSD<br>CASH                               | 545.02                                    | 09/30/2019<br>09/30/2019                                      | 0.000      | 545.02                     | 0.00                         | 545.02                              | 0.001%                                        |

CD

| CD                                                              |                           |                                                 |            |            |                 |                        |                                     |
|-----------------------------------------------------------------|---------------------------|-------------------------------------------------|------------|------------|-----------------|------------------------|-------------------------------------|
| Identifier,<br>Description,<br>Security Type                    | Ending Base Current Units | Ending Effective<br>Maturity,<br>Final Maturity | Book Yield | Book Value | Accrued Balance | Market Value + Accrued | % of Base Market<br>Value + Accrued |
| 48126YCZ4<br>JPMorgan Chase Bank, National Association<br>CD    | 248,000.00                | 07/28/2020<br>07/28/2020                        | 1.750      | 248,000.00 | 772.88          | 248,668.22             | 0.229%                              |
| 05580AMD3<br>BMW Bank of North America Inc.<br>CD               | 246,000.00                | 03/29/2021<br>03/29/2021                        | 2.700      | 246,000.00 | 36.39           | 249,304.26             | 0.230%                              |
| 20033AT89<br>Comenity Capital Bank<br>CD                        | 245,000.00                | 04/18/2022<br>04/18/2022                        | 2.600      | 245,000.00 | 279.23          | 250,120.19             | 0.231%                              |
| 29278TJF8<br>Enerbank USA Inc.<br>CD                            | 249,000.00                | 12/28/2020<br>12/28/2020                        | 2.200      | 249,000.00 | 60.03           | 250,284.86             | 0.231%                              |
| 33847E2P1<br>Flagstar Bank, FSB<br>CD                           | 247,000.00                | 06/28/2021<br>06/28/2021                        | 2.300      | 247,000.00 | 1,478.62        | 250,590.22             | 0.231%                              |
| 38149MBJ1<br>Goldman Sachs Bank USA<br>CD                       | 247,000.00                | 06/21/2021<br>06/21/2021                        | 2.300      | 247,000.00 | 1,618.70        | 250,707.33             | 0.231%                              |
| 33646CLD4<br>1st Source Bank<br>CD                              | 247,000.00                | 02/28/2022<br>02/28/2022                        | 2.250      | 247,000.00 | 1,461.70        | 251,051.99             | 0.231%                              |
| 59013KAN6<br>Merrick Bank Corporation<br>CD                     | 249,000.00                | 06/11/2021<br>06/11/2021                        | 2.400      | 249,000.00 | 327.45          | 251,822.93             | 0.232%                              |
| 17312QH44<br>Citibank, N.A.<br>CD                               | 246,000.00                | 03/29/2022<br>03/29/2022                        | 2.800      | 246,000.00 | 37.74           | 251,995.37             | 0.232%                              |
| 32117WAD4<br>First National Bank, Albany/Breckenridge<br>CD     | 249,000.00                | 01/19/2021<br>01/19/2021                        | 2.750      | 249,000.00 | 243.88          | 252,287.41             | 0.233%                              |
| 7954503N3<br>Sallie Mae Bank<br>CD                              | 247,000.00                | 06/20/2022<br>06/20/2022                        | 2.400      | 247,000.00 | 1,689.07        | 252,552.40             | 0.233%                              |
| 140420PN4<br>Capital One Bank (USA), National Association<br>CD | 250,000.00                | 10/01/2019<br>10/01/2019                        | 2.383      | 250,000.00 | 2,632.19        | 252,632.69             | 0.233%                              |
|                                                                 |                           |                                                 |            |            |                 |                        |                                     |

# Fullerton, City of Agg (47979)

Security Type/GASB 40 Report Base Currency: USD As of 09/30/2019

| Identifier,<br>Description,<br>Security Type              | Ending Base Current Units | Ending Effective<br>Maturity,<br>Final Maturity | Book Yield | Book Value   | Accrued Balance | Market Value + Accrued | % of Base Market<br>Value + Accrued |
|-----------------------------------------------------------|---------------------------|-------------------------------------------------|------------|--------------|-----------------|------------------------|-------------------------------------|
| 949763SY3<br>Wells Fargo Bank, National Association<br>CD | 247,000.00                | 08/16/2021<br>08/16/2021                        | 3.000      | 247,000.00   | 304.52          | 252,773.10             | 0.233%                              |
| 90348JFW5<br>UBS Bank USA<br>CD                           | 249,000.00                | 11/23/2020<br>11/23/2020                        | 3.100      | 249,000.00   | 211.48          | 252,884.23             | 0.233%                              |
| 02007GCX9<br>Ally Bank<br>CD                              | 246,000.00                | 05/28/2021<br>05/28/2021                        | 3.000      | 246,000.00   | 2,486.96        | 253,308.80             | 0.234%                              |
| 34387ACY3<br>Flushing Bank<br>CD                          | 249,000.00                | 09/29/2021<br>09/29/2021                        | 2.750      | 249,000.00   | 300.16          | 253,937.29             | 0.234%                              |
| 254673WV4<br>Discover Bank<br>CD                          | 246,000.00                | 11/15/2021<br>11/15/2021                        | 3.200      | 246,000.00   | 2,997.83        | 256,144.38             | 0.236%                              |
| <br><br>CD                                                | 4,207,000.00              | 06/15/2021<br>06/15/2021                        | 2.581      | 4,207,000.00 | 16,938.85       | 4,281,065.67           | 3.948%                              |
|                                                           |                           |                                                 |            | .,,000.00    |                 | -,201,000.01           | 0.0 10 /0                           |