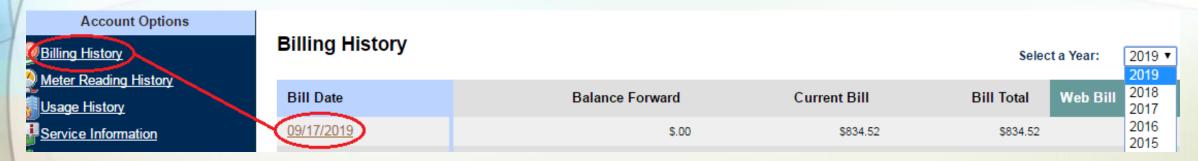

How to Read Your Bill

Login

Sign up for AutoPay

Welcome to the City of Fullerton's online Utility Services payment system.

If you want to pay online via our website, you will need to register your customer and account numbers.



View and pay your bill, view history, etc.

- View solutions to common login problems
- Register your Account for Online Payments
  - View solutions to common registration problems
- View Water Service Information
- Return to the City's homepage

Home Help

# Login page

Login

Password:

Login Remember Login

Register Retrieve Password

Forgot Username?

#### From this page, you can:

- login in to your account
- o register a new account
- retrieve your password
- o retrieve your username

# Utility Services Bill Overview of Charges

# Billing History page



### Utility Services Bill- Line Items

- Water
- Sanitation
- Trash
- Sewer
- Paramedic Subscription Program
- Donation Opportunities (Example: Library Donations)

# Billing Details page

Sample bill is a 1" residential meter with high consumption to show all consumption blocks.

| Service                     | Amount Billed |
|-----------------------------|---------------|
| Sanitation Charge           | \$126.72      |
| Sewer - Commodity Charge    | \$88.46       |
| Sewer - Service Charge      | \$1.32        |
| Trash Charge                | \$42.04       |
| Water - Consumption Block 1 | \$58.37       |
| Water - Consumption Block 2 | \$185.03      |
| Water - Consumption Block 3 | \$249.98      |
| Water - Meter Charge        | \$82.60       |

| Current Activity