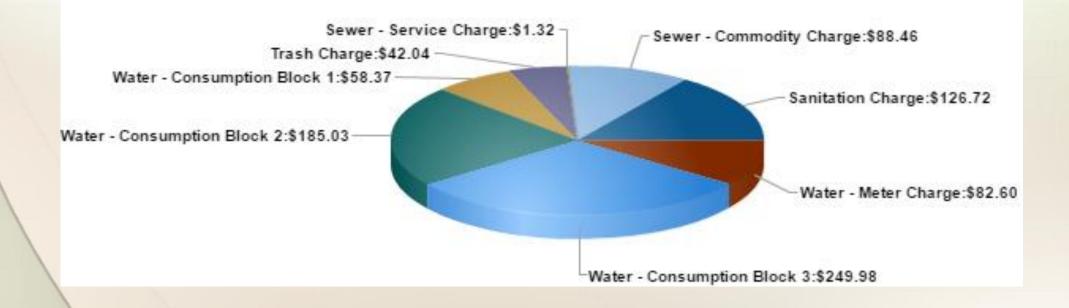

# Billing Details page

Sample bill is a 1" residential meter with high consumption to show all consumption blocks.

| Service                     | Amount Billed |
|-----------------------------|---------------|
| Sanitation Charge           | \$126.72      |
| Sewer - Commodity Charge    | \$88.46       |
| Sewer - Service Charge      | \$1.32        |
| Trash Charge                | \$42.04       |
| Water - Consumption Block 1 | \$58.37       |
| Water - Consumption Block 2 | \$185.03      |
| Water - Consumption Block 3 | \$249.98      |
| Water - Meter Charge        | \$82.60       |

## Sample Bill in Pie Chart format

Service Breakdown Bill Date: 9/17/2019