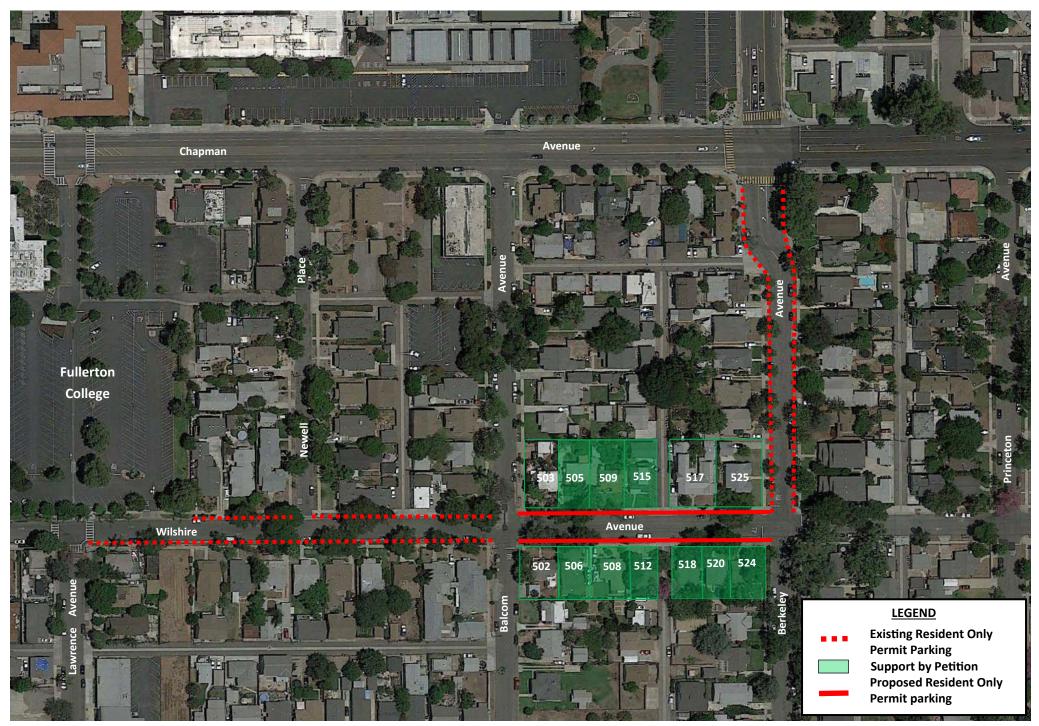

## **RESOLUTION NO. 2019-XX**

A RESOLUTION OF THE CITY COUNCIL OF THE CITY OF FULLERTON, CALIFORNIA, APPROVING RESIDENT ONLY PERMIT PARKING ON BOTH SIDES OF EAST WILSHIRE AVENUE BETWEEN BALCOM AVENUE AND BERKELEY AVENUE

THE CITY COUNCIL OF THE CITY OF FULLERTON HEREBY RESOLVES AS FOLLOWS:

- 1. That the parking of vehicles on both sides of the 500 Block of East Wilshire Avenue, between Balcom Avenue and Berkeley Avenue, as shown in Exhibit "A" attached, is hereby restricted to vehicles displaying a valid parking permit issued in accordance with Section 8.44.230 of the Fullerton Municipal Code.
- 2. That the Public Works Director is hereby directed to install signs giving notice of the restriction at said location.
- 3. That when signs are in place, no person shall park a vehicle on said street, non-school days and holidays exempt, unless the vehicle displays a valid parking permit issued by the City of Fullerton.

## 500 BLOCK E. WILSHIRE AVENUE - Resident Only Permit Parking