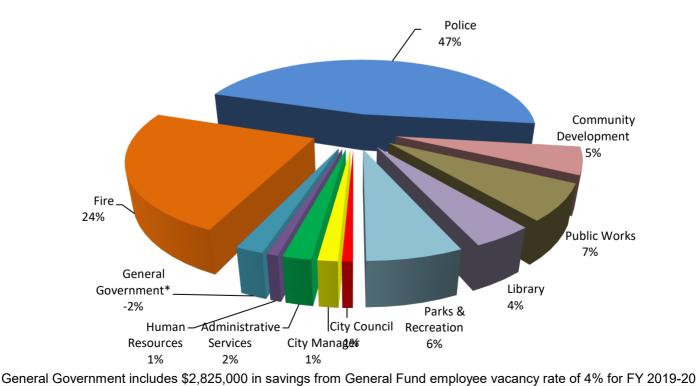

### CITY OF FULLERTON GENERAL FUND SUMMARY FISCAL YEAR 2019-20

|                                        | 2016-17<br>Actual | 2017-18<br>Actual | 2018-19<br>Projected | 2019-20<br>Proposed |
|----------------------------------------|-------------------|-------------------|----------------------|---------------------|
| Revenues                               |                   |                   |                      |                     |
| Property Tax                           | 39,669,229        | 42,069,504        | 43,373,872           | 45,258,000          |
| Sales Tax                              | 20,528,382        | 20,870,186        | 22,224,000           | 22,200,000          |
| Other Taxes                            | 5,867,495         | 5,793,303         | 5,985,734            | 6,152,970           |
| Franchise Fees                         | 4,181,386         | 4,335,535         | 4,488,000            | 4,488,000           |
| Licenses & Permits                     | 2,036,554         | 2,283,873         | 1,995,100            | 2,150,467           |
| Fines & Penalties                      | 1,103,721         | 1,338,588         | 1,150,000            | 1,130,100           |
| Use of Money & Property                | 2,342,553         | 2,512,020         | 3,777,805            | 3,064,985           |
| Other Agencies                         | 685,665           | 1,235,953         | 955,727              | 586,000             |
| Charges for Service                    | 6,559,248         | 5,643,573         | 8,750,223            | 9,150,545           |
| Miscellaneous Revenues                 | 1,096,976         | 3,641,558         | 2,734,251            | 304,353             |
| Library Revenues                       | 421,952           | 578,100           | 492,581              | 411,200             |
| Parks & Recreation Revenue             | 2,424,010         | 2,708,359         | 2,680,041            | 2,745,314           |
| Total Revenues                         | 86,917,171        | 93,010,552        | 98,607,334           | 97,641,934          |
| Net Transfers In                       | 660,171           | 465,554           | 300,000              | 300,000             |
| Total Revenues/Transfers               | \$87,577,342      | \$93,476,106      | \$98,907,334         | \$97,941,934        |
| Expenditures                           |                   |                   |                      |                     |
| City Council                           | 455,266           | 540,069           | 495,381              | 712,958             |
| City Manager                           | 1,272,605         | 1,102,397         | 1,392,503            | 1,346,349           |
| Administrative Services                | 1,816,819         | 1,723,689         | 1,872,837            | 1,928,437           |
| Human Resources                        | 890,537           | 598,905           | 846,636              | 775,765             |
| General Government                     | 693,528           | 397,923           | (1,253,803)          | (1,915,146) *       |
| Fire                                   | 19,495,534        | 20,280,465        | 22,259,332           | 24,021,402          |
| Police                                 | 44,783,598        | 43,916,084        | 45,658,500           | 47,510,996          |
| Community Development                  | 5,506,391         | 5,294,130         | 5,401,844            | 5,474,456           |
| Public Works                           | 7,125,685         | 6,734,984         | 6,683,921            | 7,042,769           |
| Library                                | 3,586,918         | 3,731,616         | 3,862,373            | 4,248,375           |
| Parks & Recreation                     | 5,758,133         | 5,602,940         | 5,822,156            | 6,495,573           |
| Total Expenditures                     | 91,385,014        | 89,923,202        | 93,041,680           | 97,641,934          |
| Net Transfers Out                      | 356,428           | 0                 | 5,785,345            | 231,752             |
| Total Estimated Expenditures/Transfers | \$91,741,442      | \$89,923,202      | \$98,827,025         | \$97,873,686        |

General Government includes \$2,825,000 in savings from General Fund employee vacancy rate of 4% for FY 2019-20

### General Fund Expenditures for 2018-19: \$97,641,934