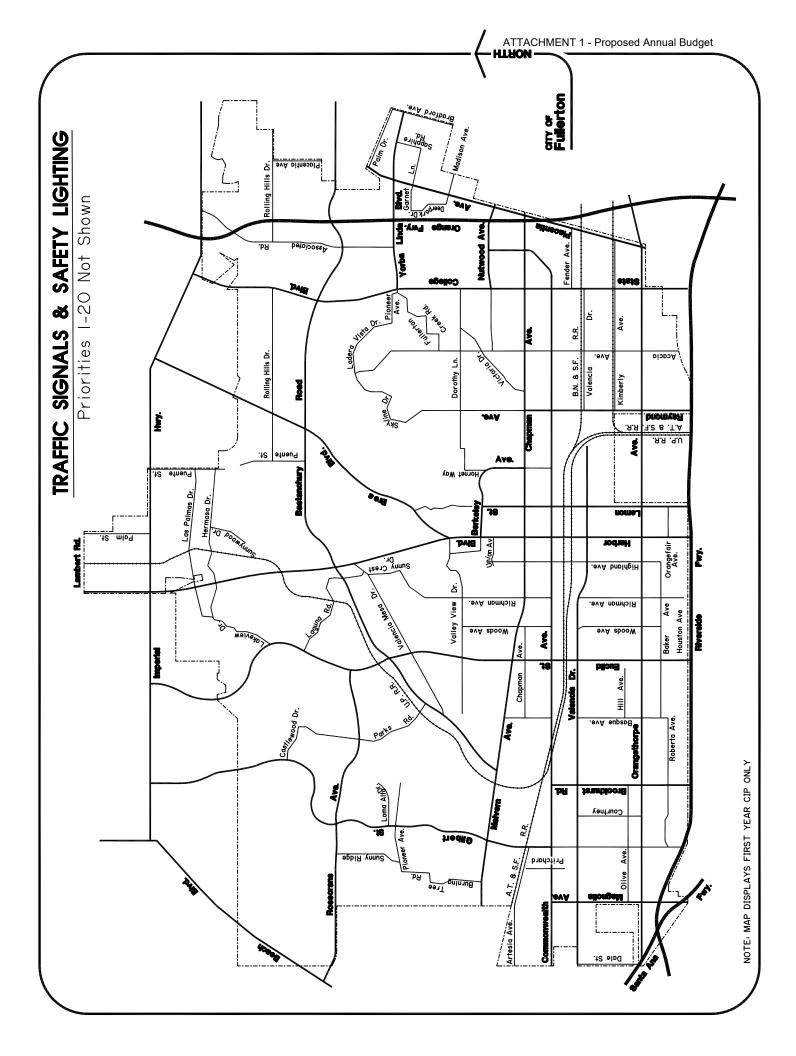

| 1,709,100                       | 10,345,500                          |
|                                                                                                                                                                                        |           |           |                                   |                                   |                                 |                                     |
|                                                                                                                                                                                        |           |           |                                   |                                   |                                 |                                     |



| DEPARTMENT:                                                                                                                                                                                                                                                                        |               | Fund          | ling per Fiscal  | Year             |                  | Funding            |
|------------------------------------------------------------------------------------------------------------------------------------------------------------------------------------------------------------------------------------------------------------------------------------|---------------|---------------|------------------|------------------|------------------|--------------------|
| Public Works - Eng