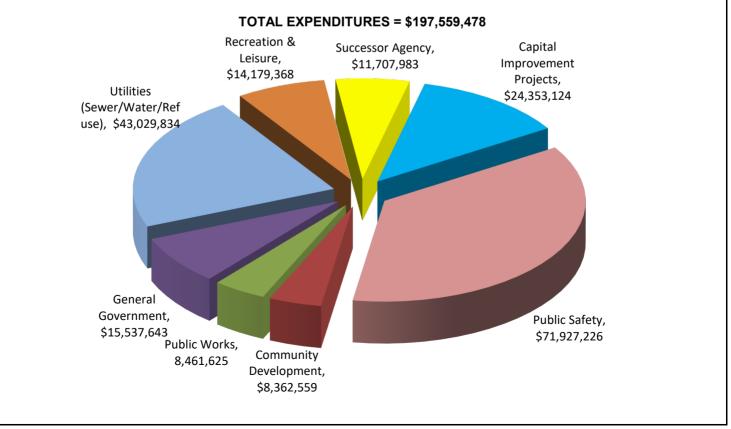

THE CITY COUNCIL OF THE CITY OF FULLERTON HEREBY RESOLVES AS FOLLOWS:

WHEREAS, the City Manager of the City of Fullerton, in conformity with Section 2.09.150 of the Fullerton Municipal Code, has submitted to the Fullerton City Council a Proposed Operating Budget and Capital Improvement Program for fiscal year 2019-20 in the total amount of \$197,559,478; and

NOW, THEREFORE, BE IT RESOLVED by the Fullerton City Council:

- <u>Section 1.</u> The Operating Budget for fiscal year 2019-20 is hereby approved and adopted in the amount of \$173,206,354, as summarized by Schedule A-1 attached hereto.
- <u>Section 2.</u> The Capital Improvement Program for fiscal year 2019-20 is hereby approved and adopted in the amount of \$24,353,124 as summarized by Schedule CIP 3 attached hereto.
- <u>Section 3.</u> The operating budget for fiscal year 2019-20 shall be considered amended upon the close of fiscal year 2018-19 to include and reappropriate any outstanding encumbrances carried forward.
- Section 4. The Capital Improvement Program shall be considered amended upon the close of fiscal year 2018-19 to include and reappropriate funds for all previously approved projects that have not been initiated or completed.

### CITY OF FULLERTON BUDGET SUMMARY - ALL FUNDS FISCAL YEAR 2019-20

|                                                                                                                                                              | Actual 2016-17                                                                                            | Actual 2017-18                                                                                                           | Projected<br>2018-19                                                                                                     | Proposed<br>2019-20                                                                                       |
|--------------------------------------------------------------------------------------------------------------------------------------------------------------|-----------------------------------------------------------------------------------------------------------|--------------------------------------------------------------------------------------------------------------------------|--------------------------------------------------------------------------------------------------------------------------|-----------------------------------------------------------------------------------------------------------|
| Beginning Balance                                                                                                                                            |                                                                                                           |                                                                                                                          | 130,296,441                                                                                                              | 118,888,889                                                                                               |
| <u>Revenues</u>                                                                                                                                              |                                                                                                           |                                                                                                                          |                                                                                                                          |                                                                                                           |
| Property Taxes Other Taxes Licenses & Permits Fines & Penalties Use of Money & Property Intergovernmental Charges for Service Other Revenues  Total Revenues | 51,590,859<br>29,367,677<br>2,126,299<br>1,512,658<br>10,996,637<br>31,705,039<br>63,977,518<br>5,589,311 | 51,765,331<br>26,663,489<br>2,386,171<br>1,673,775<br>12,560,091<br>42,886,387<br>66,569,462<br>6,761,164<br>211,265,870 | 52,851,172<br>28,319,734<br>1,995,100<br>1,450,000<br>11,348,204<br>46,834,956<br>75,552,414<br>4,900,861<br>223,252,441 | 57,198,922<br>28,352,970<br>2,237,217<br>1,480,200<br>11,900,187<br>22,742,392<br>70,540,415<br>2,500,630 |
| Total Resources                                                                                                                                              |                                                                                                           |                                                                                                                          | 353,548,882                                                                                                              | 315,841,822                                                                                               |
| Expenditures Public Safety Public Works General Government Community Development Recreation & Leisure Successor Agency                                       | 62,067,092<br>40,854,342<br>14,669,715<br>6,477,306<br>12,814,559<br>6,062,459                            | 65,147,915<br>44,733,950<br>13,844,254<br>7,240,173<br>12,758,424<br>2,419,451                                           | 69,358,943<br>51,106,953<br>15,948,383<br>11,647,958<br>13,302,514<br>11,567,388                                         | 71,927,226<br>62,231,575<br>4,797,643<br>8,362,559<br>14,179,368<br>11,707,983                            |
| Total Operating Expenditures                                                                                                                                 | 142,945,473                                                                                               | 146,144,167                                                                                                              | 172,932,139                                                                                                              | 173,206,354                                                                                               |
| Capital Improvement Projects                                                                                                                                 | 37,041,155                                                                                                | 38,185,431                                                                                                               | 61,727,854                                                                                                               | 24,353,124                                                                                                |
| Total Expenditures                                                                                                                                           | 179,986,628                                                                                               | 184,329,598                                                                                                              | 234,659,993                                                                                                              | 197,559,478                                                                                               |
| Ending Fund Balance                                                                                                                                          |                                                                                                           |                                                                                                                          | 118,888,889                                                                                                              | 118,282,344                                                                                               |
| Total Application of Funds                                                                                                                                   |                                                                                                           |                                                                                                                          | \$353,548,882                                                                                                            | \$315,841,822                                                                                             |

### **TO FUND BALANCES - FISCAL YEAR 2019-20**

| Proposed<br>Transfers<br>Out                                                                   | - <u>E</u> | Projected Proposed Ending Expenditures = Balance                                                                                |    | Fund Title                                                                                                  | Fund_                                                                                                                                                                                                                                                                  |                                                                                  |
|------------------------------------------------------------------------------------------------|------------|---------------------------------------------------------------------------------------------------------------------------------|----|-------------------------------------------------------------------------------------------------------------|------------------------------------------------------------------------------------------------------------------------------------------------------------------------------------------------------------------------------------------------------------------------|----------------------------------------------------------------------------------|
| \$<br>7,465,000<br>100,000                                                                     | \$         | 86,897,986<br>4,248,375<br>6,495,573                                                                                            | \$ | 13,623,917<br>500,572<br>205,504                                                                            | GENERAL OPERATING FUNDS General Library Parks & Recreation                                                                                                                                                                                                             | 10<br>13<br>15                                                                   |
| 7,565,000                                                                                      |            | 97,641,934                                                                                                                      |    | 14,329,993                                                                                                  | Subtotal                                                                                                                                                                                                                                                               |                                                                                  |
| 259,100<br>2,993,695<br>2,400,000<br>1,203,000<br>240,000<br>1,950,000<br>300,000<br>1,063,200 |            | 38,050<br>6,665,375<br>298,691<br>435,619<br>-<br>2,510,338<br>1,372,992<br>210,000<br>73,879<br>1,415,894<br>291,943<br>-<br>- |    | 536,945 1,650,661 1,698 12,109,195 319,581 309,734 1,869 - 748,073 9,975 2,169,551 20,082 798,810 1,665,808 | SPECIAL REVENUE FUNDS Air Quality Improvement Trust Sanitation Measure M2 Housing SB1/RMRA Gas Tax Grant Administration Supplemental Law Enforcement Svcs. Asset Seizure Community Development Block Grant Drainage Capital Outlay Traffic Safety Park Dwelling Refuse | 22<br>23<br>25<br>26<br>29<br>30<br>32<br>33<br>34<br>35<br>36<br>37<br>39<br>46 |
|                                                                                                |            | -                                                                                                                               |    | 205,907                                                                                                     | <b>DEBT SERVICE FUNDS</b> Debt Service Reserve                                                                                                                                                                                                                         | 58                                                                               |
|                                                                                                |            | 21,503,124                                                                                                                      |    | 18,226,908                                                                                                  | CAPITAL PROJECT FUNDS Capital Projects                                                                                                                                                                                                                                 | 74                                                                               |
|                                                                                                |            | 1,899,308<br>363,905<br>2,831,619<br>30,660,567<br>41,913<br>6,136,505                                                          |    | 1,485,613<br>6,707<br>(304,109)<br>10,461,393<br>(30,888)<br>5,984,892                                      | ENTERPRISE FUNDS Airport CNG Brea Dam Water Plummer Parking Sewer                                                                                                                                                                                                      | 40<br>41<br>42<br>44<br>45<br>47                                                 |
| 728,850                                                                                        |            | 5,960,446<br>3,243,986<br>4,267,503<br>9,013,928<br>3,252,364<br>3,131,522<br>2,755,461<br>16,000<br>(31,247,975)               |    | 18,794,127<br>1,238,420<br>18,856,512<br>457,713<br>4,601,240<br>60,635<br>157,145<br>86,437<br>1,707,455   | INTERNAL SERVICE FUNDS Liability Insurance Equipment Replacement Workers' Compensation Group Insurance Equipment Maintenance Information Technology Building Maintenance Facility Capital Repair Less: Internal Service Transactions                                   | 62<br>64<br>65<br>66<br>67<br>68<br>69<br>70                                     |
| -                                                                                              |            | 12,009,587                                                                                                                      |    | 1,614,262                                                                                                   | Successor Agency                                                                                                                                                                                                                                                       | 80-89                                                                            |
| \$<br>18,702,845                                                                               | \$         | 197,559,478                                                                                                                     | \$ | 118,282,344                                                                                                 | TOTAL FUNDS                                                                                                                                                                                                                                                            |                                                                                  |