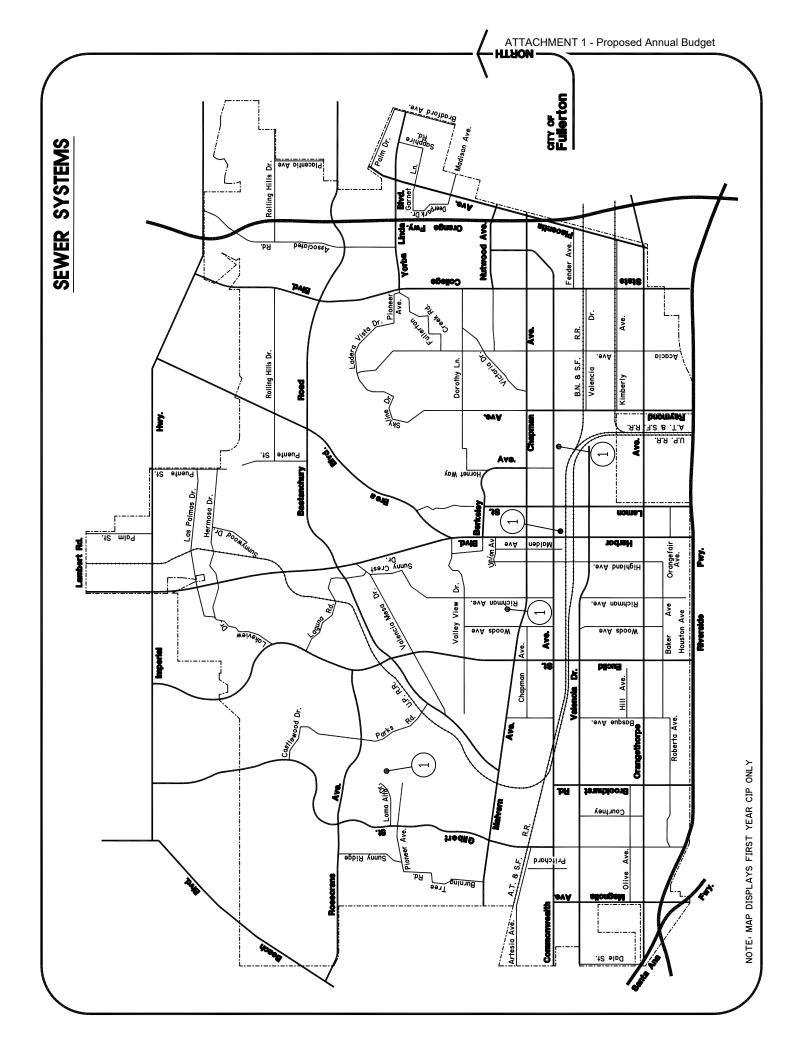

|           |           |           |                  |  |  |
| TOTAL STREET IMPROVEMENTS                |           |                         |           |           | - 4-0     | 0.0000000        |  |  |
| PROJECTS                                 | 6,720,000 | 4,380,000               | 4,950,000 | 4,275,000 | 5,150,000 | 25,950,000       |  |  |
|                                          |           |                         |           |           |           |                  |  |  |
|                                          |           |                         |           |           |           |                  |  |  |
|                                          |           |                         |           |           |           |                  |  |  |



| DEPARTMENT:                                                                                                                                                                    |           |           | Funding                     |           |           |            |
|--------------------------------------------------------------------------------------------------------------------------------------------------------------------------------|-----------|-----------|-----------------------------|-----------|-----------|------------|
| Public Works - Engineering                                                                                                                                                     | 2019-20   | 2020-21   | ing per Fiscal `<br>2021-22 | 2022-23   | 2023-24   | T