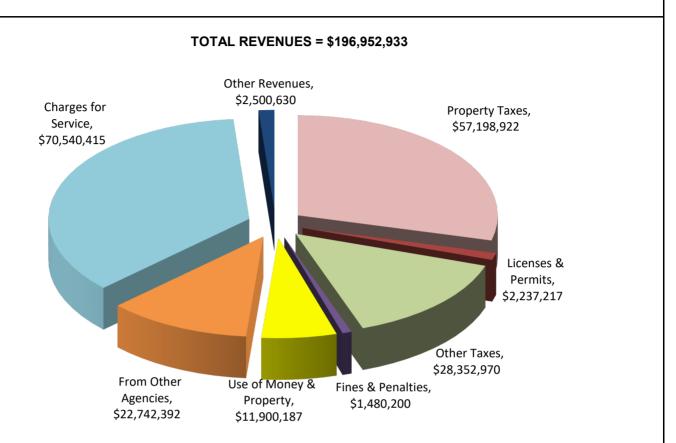

### CITY OF FULLERTON BUDGET SUMMARY - ALL FUNDS FISCAL YEAR 2019-20

|                                                                                                                                                              | Actual 2016-17                                                                                            | Actual 2017-18                                                                                                           | Projected<br>2018-19                                                                                                     | Proposed<br>2019-20                                                                                       |
|--------------------------------------------------------------------------------------------------------------------------------------------------------------|-----------------------------------------------------------------------------------------------------------|--------------------------------------------------------------------------------------------------------------------------|--------------------------------------------------------------------------------------------------------------------------|-----------------------------------------------------------------------------------------------------------|
| Beginning Balance                                                                                                                                            |                                                                                                           |                                                                                                                          | 130,296,441                                                                                                              | 118,888,889                                                                                               |
| <u>Revenues</u>                                                                                                                                              |                                                                                                           |                                                                                                                          |                                                                                                                          |                                                                                                           |
| Property Taxes Other Taxes Licenses & Permits Fines & Penalties Use of Money & Property Intergovernmental Charges for Service Other Revenues  Total Revenues | 51,590,859<br>29,367,677<br>2,126,299<br>1,512,658<br>10,996,637<br>31,705,039<br>63,977,518<br>5,589,311 | 51,765,331<br>26,663,489<br>2,386,171<br>1,673,775<br>12,560,091<br>42,886,387<br>66,569,462<br>6,761,164<br>211,265,870 | 52,851,172<br>28,319,734<br>1,995,100<br>1,450,000<br>11,348,204<br>46,834,956<br>75,552,414<br>4,900,861<br>223,252,441 | 57,198,922<br>28,352,970<br>2,237,217<br>1,480,200<br>11,900,187<br>22,742,392<br>70,540,415<br>2,500,630 |
| Total Resources                                                                                                                                              |                                                                                                           |                                                                                                                          | 353,548,882                                                                                                              | 315,841,822                                                                                               |
| Expenditures Public Safety Public Works General Government Community Development Recreation & Leisure Successor Agency                                       | 62,067,092<br>40,854,342<br>14,669,715<br>6,477,306<br>12,814,559<br>6,062,459                            | 65,147,915<br>44,733,950<br>13,844,254<br>7,240,173<br>12,758,424<br>2,419,451                                           | 69,358,943<br>51,106,953<br>15,948,383<br>11,647,958<br>13,302,514<br>11,567,388                                         | 71,927,226<br>62,231,575<br>4,797,643<br>8,362,559<br>14,179,368<br>11,707,983                            |
| Total Operating Expenditures                                                                                                                                 | 142,945,473                                                                                               | 146,144,167                                                                                                              | 172,932,139                                                                                                              | 173,206,354                                                                                               |
| Capital Improvement Projects                                                                                                                                 | 37,041,155                                                                                                | 38,185,431                                                                                                               | 61,727,854                                                                                                               | 24,353,124                                                                                                |
| Total Expenditures                                                                                                                                           | 179,986,628                                                                                               | 184,329,598                                                                                                              | 234,659,993                                                                                                              | 197,559,478                                                                                               |
| Ending Fund Balance                                                                                                                                          |                                                                                                           |                                                                                                                          | 118,888,889                                                                                                              | 118,282,344                                                                                               |
| Total Application of Funds                                                                                                                                   |                                                                                                           |                                                                                                                          | \$353,548,882                                                                                                            | \$315,841,822                                                                                             |

### **CITY OF FULLERTON - SCHEDULE OF CHANGES**

| Fund                                                                 | Fund Title                                                                                                                                                                                                                                                      | Projected<br>Beginning<br>Balance + |                                                                                                                                               | Proposed<br>+ Revenue |                                                                                                                                                          | +  | Proposed<br>Transfers<br>In       |
|----------------------------------------------------------------------|-----------------------------------------------------------------------------------------------------------------------------------------------------------------------------------------------------------------------------------------------------------------|-------------------------------------|-----------------------------------------------------------------------------------------------------------------------------------------------|-----------------------|----------------------------------------------------------------------------------------------------------------------------------------------------------|----|-----------------------------------|
| 10<br>13<br>15                                                       | GENERAL OPERATING FUNDS General Library Parks & Recreation                                                                                                                                                                                                      | \$                                  | 13,201,483<br>721,747<br>206,763                                                                                                              | \$                    | 94,485,420<br>411,200<br>2,745,314                                                                                                                       | \$ | 300,000<br>3,716,000<br>3,749,000 |
|                                                                      | Subtotal                                                                                                                                                                                                                                                        |                                     | 14,129,993                                                                                                                                    |                       | 97,641,934                                                                                                                                               |    | 7,765,000                         |
| 22<br>23<br>25<br>26<br>29<br>30<br>32<br>33<br>34<br>35<br>36<br>37 | SPECIAL REVENUE FUNDS Air Quality Improvement Trust Sanitation Measure M2 Housing SB1/RMRA Gas Tax Grant Administration Supplemental Law Enforcement Svcs. Asset Seizure Community Development Block Grant Drainage Capital Outlay Traffic Safety Park Dwelling |                                     | 389,895<br>2,815,136<br>773,993<br>12,504,564<br>144,972<br>366,219<br>336,460<br>-<br>705,952<br>280,710<br>2,171,494<br>20,082<br>1,502,010 |                       | 185,100<br>5,760,000<br>2,520,091<br>40,250<br>2,574,609<br>3,656,853<br>1,038,401<br>210,000<br>116,000<br>1,385,159<br>2,240,000<br>300,000<br>360,000 |    |                                   |
| 46                                                                   | Refuse                                                                                                                                                                                                                                                          |                                     | 1,370,808                                                                                                                                     |                       | 11,060,000                                                                                                                                               |    |                                   |
| 58                                                                   | DEBT SERVICE FUNDS Debt Service Reserve                                                                                                                                                                                                                         |                                     | 205,907                                                                                                                                       |                       | -                                                                                                                                                        |    |                                   |
| 74                                                                   | CAPITAL PROJECT FUNDS Capital Projects ENTERPRISE FUNDS                                                                                                                                                                                                         |                                     | 18,226,908                                                                                                                                    |                       | 10,565,279                                                                                                                                               |    | 10,937,845                        |
| 40<br>41<br>42<br>44<br>45<br>47                                     | Airport CNG Brea Dam Water Plummer Parking Sewer                                                                                                                                                                                                                |                                     | 1,377,271<br>120,612<br>(391,490)<br>7,301,845<br>(6,975)<br>5,981,397                                                                        |                       | 2,007,650<br>250,000<br>2,919,000<br>33,820,115<br>18,000<br>6,140,000                                                                                   |    |                                   |
| 62<br>64<br>65<br>66<br>67<br>68<br>69<br>70                         | INTERNAL SERVICE FUNDS Liability Insurance Equipment Replacement Workers' Compensation Group Insurance Equipment Maintenance Information Technology Building Maintenance Facility Capital Repair Less: Allocations                                              |                                     | 18,793,898<br>2,946,711<br>18,856,251<br>1,138,519<br>4,636,934<br>60,635<br>325,324<br>283,497                                               |                       | 5,960,675<br>1,535,695<br>4,267,764<br>8,333,122<br>3,216,670<br>3,131,522<br>2,587,282<br>547,790<br>(29,540,520)                                       |    |                                   |
| 80-89                                                                | Successor Agency                                                                                                                                                                                                                                                |                                     | -<br>1,519,357                                                                                                                                |                       | 12,104,492                                                                                                                                               |    |                                   |
|                                                                      | TOTAL FUNDS                                                                                                                                                                                                                                                     | \$                                  | 118,888,889                                                                                                                                   | \$                    | 196,952,933                                                                                                                                              | \$ | 18,702,845                        |