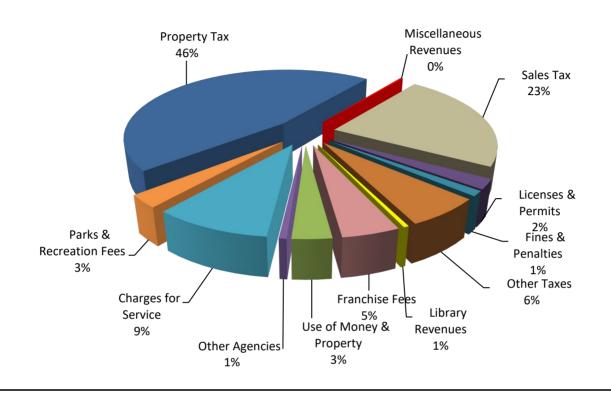

### CITY OF FULLERTON GENERAL FUND SUMMARY FISCAL YEAR 2019-20

|                                        | 2016-17<br>Actual | 2017-18<br>Actual | 2018-19<br>Projected | 2019-20<br>Proposed |
|----------------------------------------|-------------------|-------------------|----------------------|---------------------|
| Revenues                               |                   |                   |                      |                     |
| Property Tax                           | 39,669,229        | 42,069,504        | 43,373,872           | 45,258,000          |
| Sales Tax                              | 20,528,382        | 20,870,186        | 22,224,000           | 22,200,000          |
| Other Taxes                            | 5,867,495         | 5,793,303         | 5,985,734            | 6,152,970           |
| Franchise Fees                         | 4,181,386         | 4,335,535         | 4,488,000            | 4,488,000           |
| Licenses & Permits                     | 2,036,554         | 2,283,873         | 1,995,100            | 2,150,467           |
| Fines & Penalties                      | 1,103,721         | 1,338,588         | 1,150,000            | 1,130,100           |
| Use of Money & Property                | 2,342,553         | 2,512,020         | 3,777,805            | 3,064,985           |
| Other Agencies                         | 685,665           | 1,235,953         | 955,727              | 586,000             |
| Charges for Service                    | 6,559,248         | 5,643,573         | 8,750,223            | 9,150,545           |
| Miscellaneous Revenues                 | 1,096,976         | 3,641,558         | 2,734,251            | 304,353             |
| Library Revenues                       | 421,952           | 578,100           | 492,581              | 411,200             |
| Parks & Recreation Revenue             | 2,424,010         | 2,708,359         | 2,680,041            | 2,745,314           |
| Total Revenues                         | 86,917,171        | 93,010,552        | 98,607,334           | 97,641,934          |
| Net Transfers In                       | 660,171           | 465,554           | 300,000              | 300,000             |
| Total Revenues/Transfers               | \$87,577,342      | \$93,476,106      | \$98,907,334         | \$97,941,934        |
| Expenditures                           |                   |                   |                      |                     |
| City Council                           | 455,266           | 540,069           | 495,381              | 712,958             |
| City Manager                           | 1,272,605         | 1,102,397         | 1,392,503            | 1,346,349           |
| Administrative Services                | 1,816,819         | 1,723,689         | 1,872,837            | 1,928,437           |
| Human Resources                        | 890,537           | 598,905           | 846,636              | 775,765             |
| General Government                     | 693,528           | 397,923           | (1,253,803)          | (1,915,146) *       |
| Fire                                   | 19,495,534        | 20,280,465        | 22,259,332           | 24,021,402          |
| Police                                 | 44,783,598        | 43,916,084        | 45,658,500           | 47,510,996          |
| Community Development                  | 5,506,391         | 5,294,130         | 5,401,844            | 5,474,456           |
| Public Works                           | 7,125,685         | 6,734,984         | 6,683,921            | 7,042,769           |
| Library                                | 3,586,918         | 3,731,616         | 3,862,373            | 4,248,375           |
| Parks & Recreation                     | 5,758,133         | 5,602,940         | 5,822,156            | 6,495,573           |
| Total Expenditures                     | 91,385,014        | 89,923,202        | 93,041,680           | 97,641,934          |
| Net Transfers Out                      | 356,428           | 0                 | 5,785,345            | 231,752             |
| Total Estimated Expenditures/Transfers | \$91,741,442      | \$89,923,202      | \$98,827,025         | \$97,873,686        |

### CITY OF FULLERTON GENERAL FUND REVENUES FISCAL YEAR 2019-20

### General Fund Revenues for 2019-20: \$97,641,934