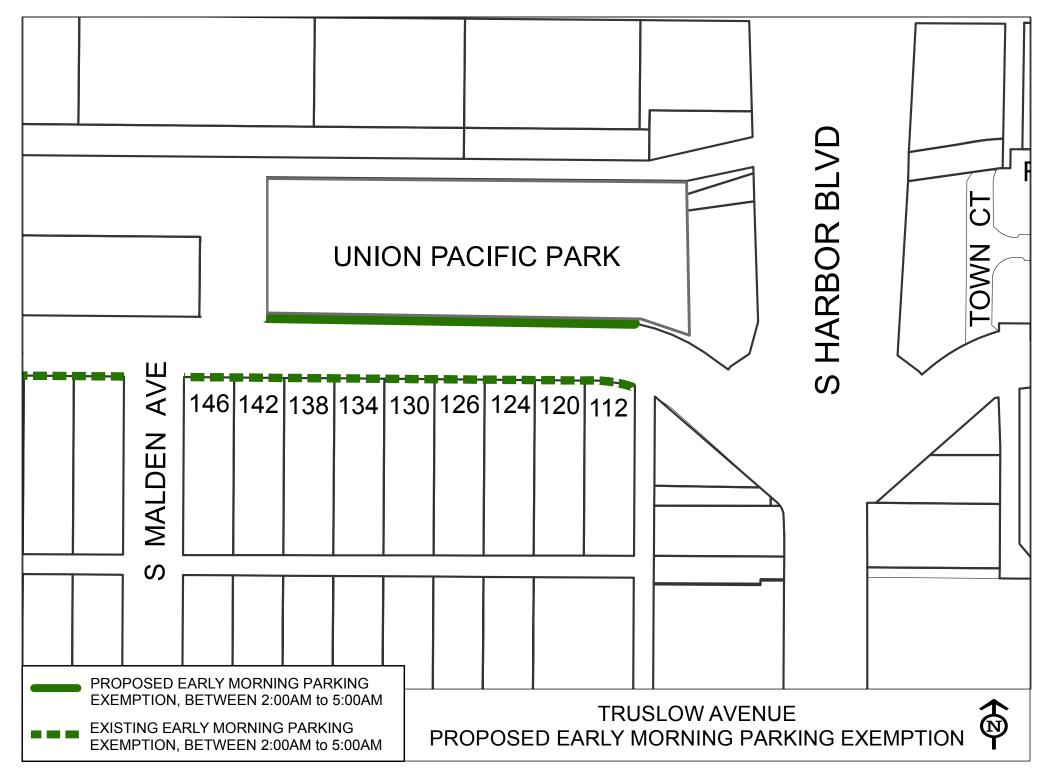

1. That the north side of Truslow Avenue, from 580 feet west of Harbor Boulevard to 950 feet west of Harbor Boulevard, in front of Union Pacific Park in the City of Fullerton, as shown in Exhibit "A", is hereby declared to be exempted from the prohibition of Section 8.44.080 of the Fullerton Municipal Code.