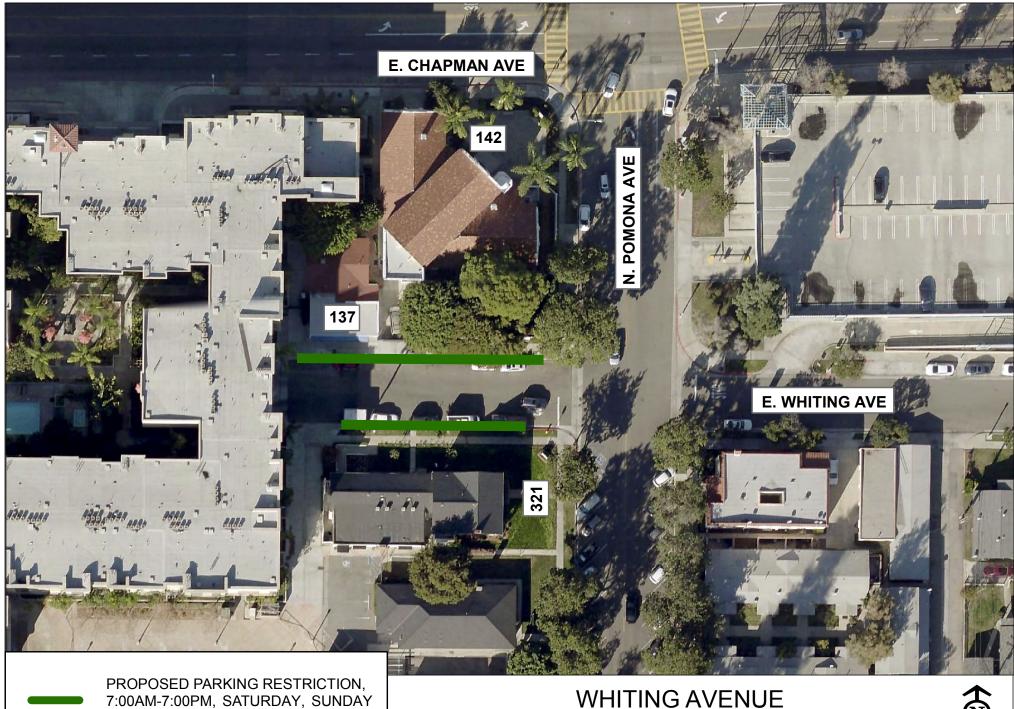

## **RESOLUTION NO. 2018-XX**

A RESOLUTION OF THE CITY COUNCIL OF THE CITY OF FULLERTON, CALIFORNIA, DESIGNATING BOTH SIDES OF WHITING AVENUE, FROM POMONA AVENUE TO 185-FEET WEST OF POMONA AVENUE, AS PLACES WHERE PARKING OF VEHICLES IS RESTRICTED TO 1-HOUR OF CONTINUOUS PARKING BETWEEN THE HOURS OF 7:00 A.M. AND 7:00 P.M., SATURDAYS, SUNDAYS & HOLIDAYS EXEMPT

THE CITY COUNCIL OF THE CITY OF FULLERTON HEREBY RESOLVES AS FOLLOWS:

- 1. That both sides of Whiting Avenue, from Pomona Avenue to 185-feet west of Pomona Avenue, in the City of Fullerton as shown in Exhibit "A", are hereby designated as places where parking shall be limited to 1-hour of continuous parking between the hours of 7:00 a.m. and 7:00 p.m., Saturdays, Sundays and Holidays exempt.
- 2. That the Director of Public Works is hereby directed to install signing as required by law giving notice of the restriction.
- 3. That Resolution No. 4882, dated October 1, 1968, in conflict with said resolution, be repealed in its entirety.