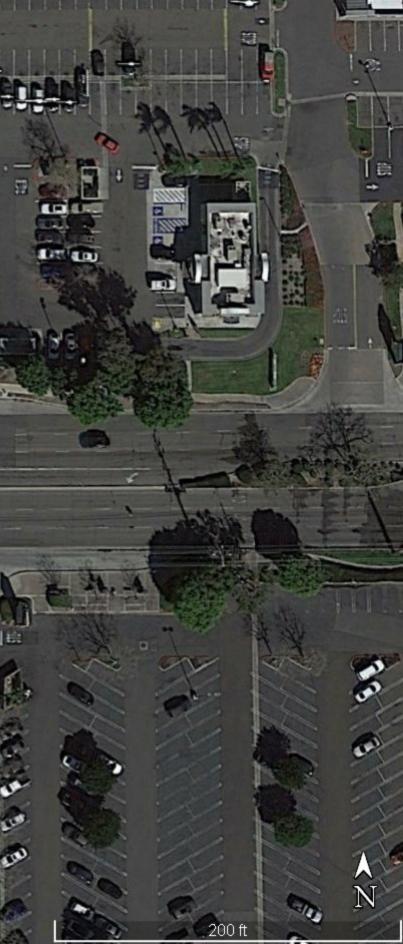

#### Harbor Blvd & Commonwealth Ave

Project Intersection Map

# Proposed Safety Enhancements:

- Install additional safety lighting (all legs)
- Install protected left turn indications for the all movements
- Install proper thru and left indications on new pole/mast arm all directions

106

देगाई-

C IEL HEL

1

HARBOR

>

(110)

32 32

100 1000

1 E D

8.8.8.6

- Install video/radar vehicle detection devices
- Upgrade 8" lenses to 12"
- Upgrade pedestrian push buttons and heads
- Replace low wattage LED luminaries with 250W equivalent
  Mobilization
- Traffic control and temporary signals

Google Earth

- Miscellaneous auxiliary equipment, conduits, and wiring

1