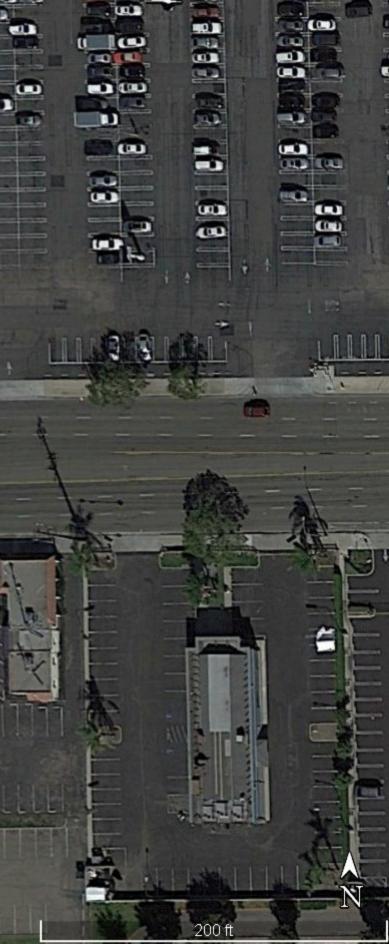

#### Orangethorpe Ave & Brookhurst Rd Project Intersection Map

#### Proposed Safety Enhancements:

- Install additional safety lighting (all legs)
- Install protected left turn indications for the NB/SB movements
- Install additional thru indications on new pole/mast arm (EB & WB)
- Install video/radar vehicle detection devices
- · Upgrade 8" lenses to 12"

6

9

Google Earth

- · Upgrade pedestrian push buttons and heads
- Replace low wattage LED luminaries with 250W equivalent
  Mobilization
- Traffic control and temporary signals
- Miscellaneous auxiliary equipment, conduits, and wiring

ORANGETHORPE

(III)

SEX.

000

2.9

*⊅* BROOKHURST

1000

.