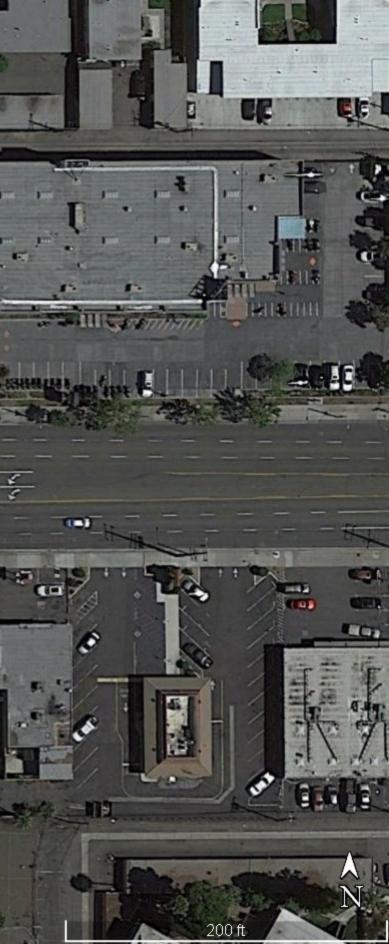

#### Orangethorpe Ave & Magnolia Ave Project Intersection Map

#### Proposed Safety Enhancements:

- Install additional safety lighting (all legs)
- Install additional thru indications and proper left turn indication on new pole/mast arm (EB & WB)
- Install video/radar vehicle detection devices
- Upgrade 8" lenses to 12"
- Upgrade pedestrian push buttons and heads
- Replace low wattage LED luminaries with 250W equivalent
- New ADA compliant ramp
- Mobilization
- Traffic control and temporary signals

-

2

- Miscellaneous auxiliary equipment, conduits, and wiring

100

8+1111111

3

ORANGETHORPE

AGNOLIA