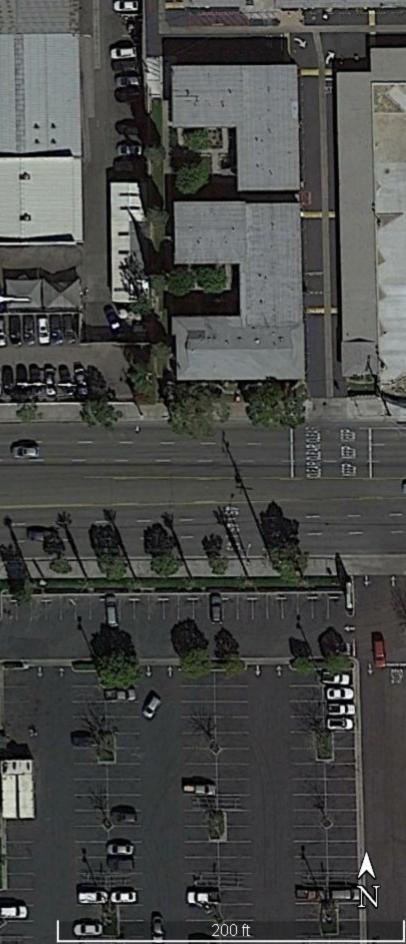

# Orangethorpe Ave & Euclid St

Project Intersection Map

Proposed Safety Enhancements:

- Install additional safety lighting (all legs)
- Relocate SNS on 8' cantilever pole; install additional thru indications (EB & WB)
- Install video/radar vehicle detection devices
- Upgrade 8" lenses to 12"
- Upgrade pedestrian push buttons and heads
- Replace low wattage LED luminaries with 250W equivalent
- Install new continental cross-walk
- Mobilization

Google Earth

- Traffic control and temporary signals
- Miscellaneous auxiliary equipment, conduits, and wiring

ORANGETHORPE

3

3

....

F

AT HILLING

٥

EUCLID

6

200

116

aD